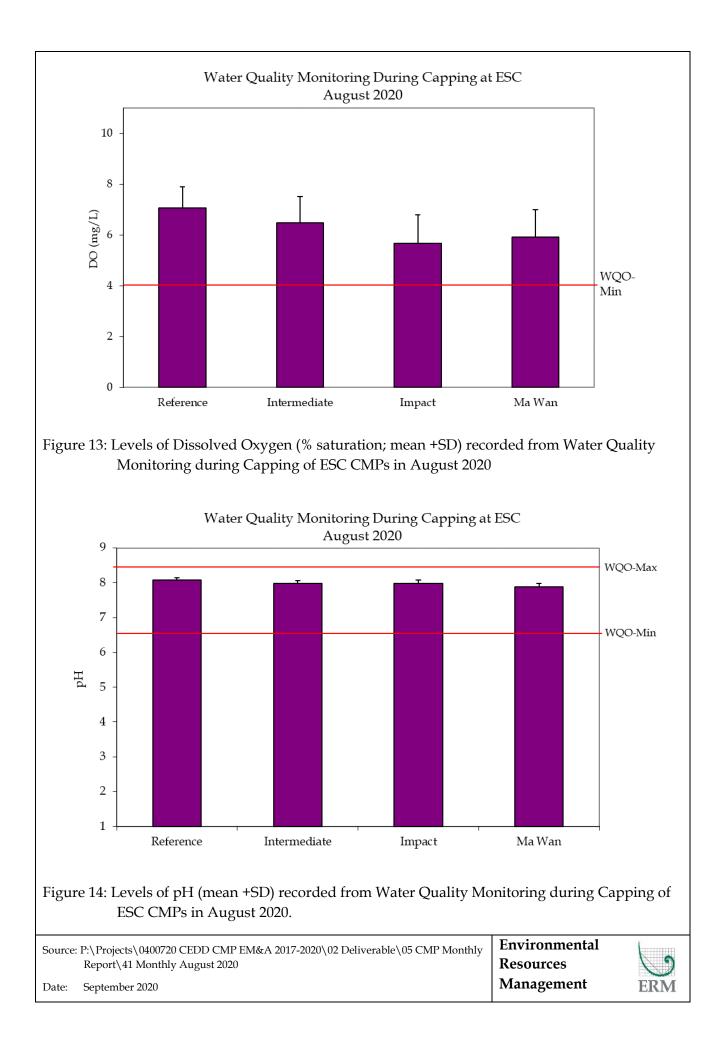

nd Zinc (μg/L; mean + SD) in water samples collected from Routine Water Quality Monitoring for disposal operations at ESC CMP V in August 2020.





Figure 9: Level of Biochemical Oxygen Demand (BOD<sub>5</sub>) (mg/L; mean + SD) in water samples collected from Routine Water Quality Monitoring for disposal operations at ESC CMP V in August 2020.



August 2020.

| Source: P:\Projects\0400720 CEDD CMP EM&A 2017-2020\02 Deliverable\05 CMP Monthly | Environmental |     |
|-----------------------------------------------------------------------------------|---------------|-----|
| Report\41 Monthly August 2020                                                     | Resources     |     |
| Date: September 2020                                                              | Management    | ERM |











Figure 19: Concentration of Metals (Cd, Hg, Ag; mg/kg dry weight; mean +SD) in sediment samples collected from Pit Specific Sediment Chemistry Monitoring for ESC CMP Vb in August 2020.



September 2020

Date:

Management

ERM



Figure 21: Concentration of Low and High Molecular Weight Polycyclic Aromatics (mg/kg dry weight; mean +SD) in sediment samples collected from Pit Specific Sediment Chemistry Monitoring for ESC CMP Vb in August 2020.





Figure 23: Concentration of Metals and Metalloid (Cr, Cu, Ni, Pb, Zn, As; mean +SD) in sediment samples collected from Cumulative Impact Sediment Chemistry Monitoring for ESC CMPs in August 2020.



Figure 24: Concentration of Metals (Cd, Hg, Ag; mean +SD) in sediment samples collected from Cumulative Impact Sediment Chemistry Monitoring