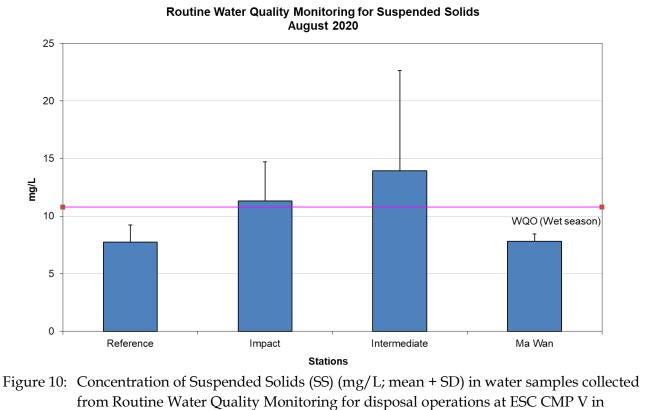

Annex C

**Graphical Presentations** 









 Figure 7: Concentration of Arsenic, Cadmium, Chromium, Copper, Lead, Mercury, Nickel and Zinc (μg/L; mean + SD) in water samples collected from Routine Water Quality Monitoring for disposal operations at ESC CMP V in August 2020.





Figure 9: Level of Biochemical Oxygen Demand (BOD<sub>5</sub>) (mg/L; mean + SD) in water samples collected from Routine Water Quality Monitoring for disposal operations at ESC CMP V in August 2020.



August 2020.

| Source: P:\Projects\0400720 CEDD CMP EM&A 2017-2020\02 Deliverable\05 CMP Monthly | Environmental |     |
|-----------------------------------------------------------------------------------|---------------|-----|
| Report\41 Monthly August 2020                                                     | Resources     |     |
| Date: September 2020                                                              | Management    | ERM |











Figure 19: Concentration of Metals (Cd, Hg, Ag; mg/kg dry weight; mean +SD) in sediment samples collected from Pit Specific Sediment Chemistry Monitoring for ESC CMP Vb in August 2020.



September 2020

Date:

Management

ERM



Figure 21: Concentration of Low and High Molecular Weight Polycyclic Aromatics (mg/kg dry weight; mean +SD) in