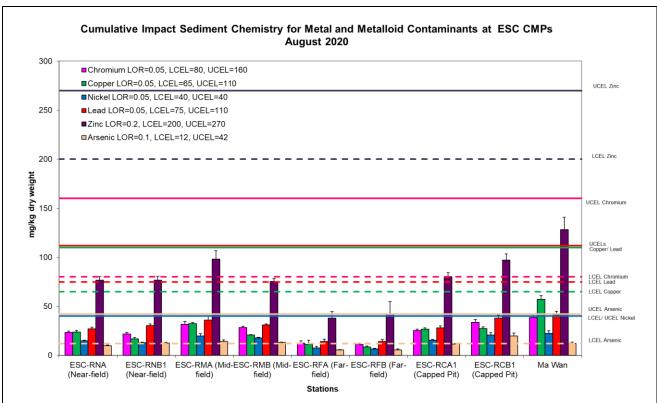

Figure 23: Concentration of Metals and Metalloid (Cr, Cu, Ni, Pb, Zn, As; mean +SD) in sediment samples collected from Cumulative Impact Sediment Chemistry Monitoring for ESC CMPs in August 2020.

Figure 24: Concentration of Metals (Cd, Hg, Ag; mean +SD) in sediment samples collected from Cumulative Impact Sediment Chemistry Monitoring for ESC CMPs in August 2020.