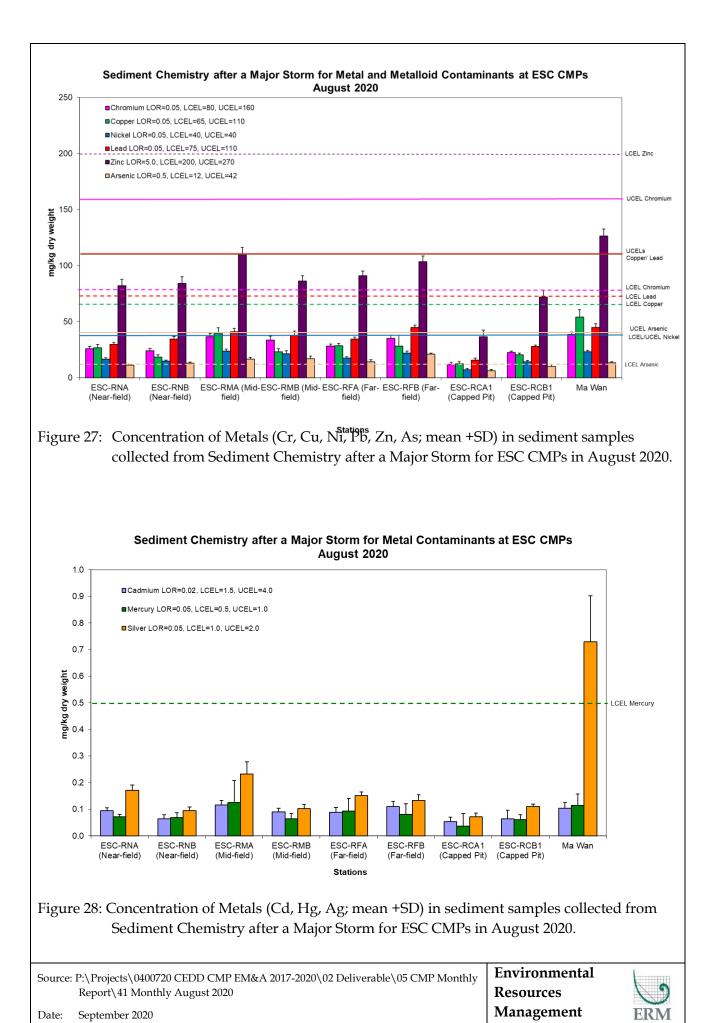

n of Metals and Metalloid (Cr, Cu, Ni, Pb, Zn, As; mean +SD) in sediment samples collected from Cumulative Impact Sediment Chemistry Monitoring for ESC CMPs in August 2020.



Figure 24: Concentration of Metals (Cd, Hg, Ag; mean +SD) in sediment samples collected from Cumulative Impact Sediment Chemistry Monitoring for ESC CMPs in August 2020.

|            | ojects\0400720 CEDD CMP EM&A 2017-2020\02 Deliverable\05 CMP Monthly<br>rt\41 Monthly August 2020 | Environmental<br>Resources | 0   |
|------------|---------------------------------------------------------------------------------------------------|----------------------------|-----|
| Date: Sept | ember 2020                                                                                        | Management                 | ERM |