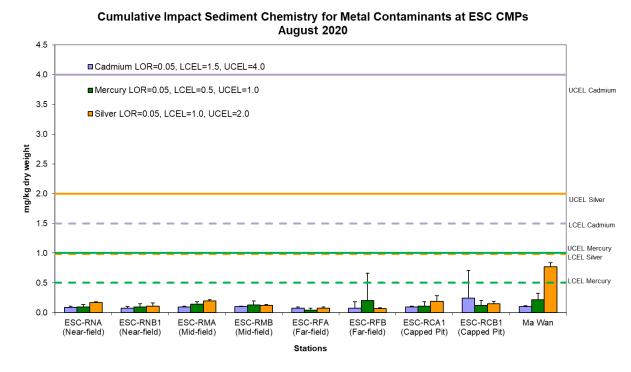

Figure 23: Concentration of Metals and Metalloid (Cr, Cu, Ni, Pb, Zn, As; mean +SD) in sediment samples collected from Cumulative Impact Sediment Chemistry Monitoring for ESC CMPs in August 2020.

Figure 24: Concentration of Metals (Cd, Hg, Ag; mean +SD) in sediment samples collected from Cumulative Impact Sediment Chemistry Monitoring for ESC CMPs in August 2020.