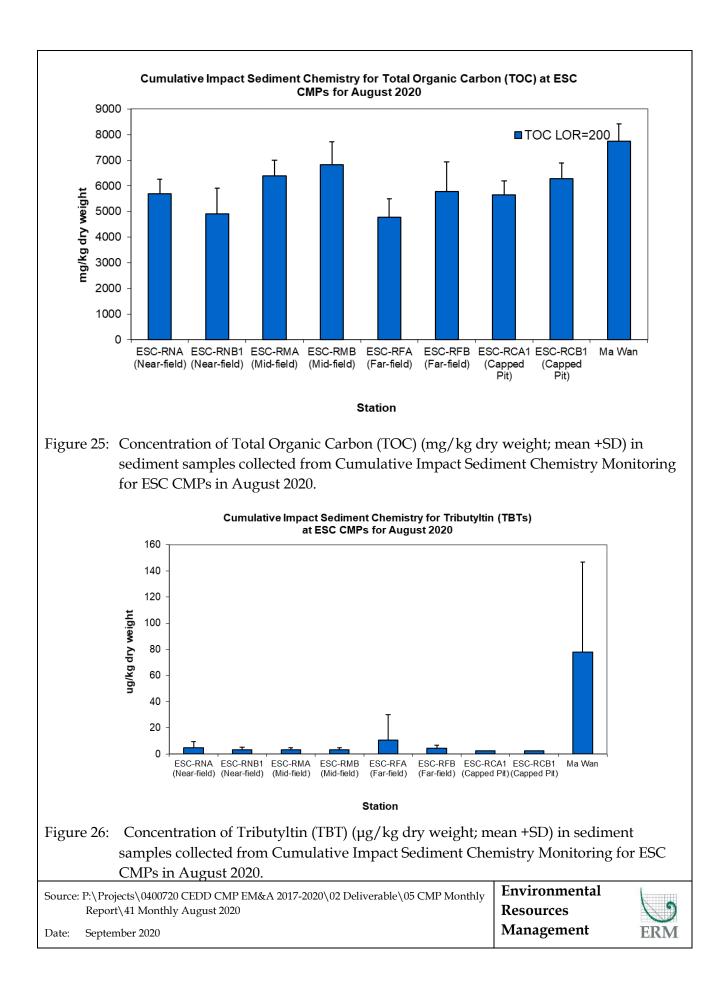

ion of Metals and Metalloid (Cr, Cu, Ni, Pb, Zn, As; mean +SD) in sediment samples collected from Cumulative Impact Sediment Chemistry Monitoring for ESC CMPs in August 2020.



Figure 24: Concentration of Metals (Cd, Hg, Ag; mean +SD) in sediment samples collected from Cumulative Impact Sediment Chemistry Monitoring for ESC CMPs in August 2020.

|            | ojects\0400720 CEDD CMP EM&A 2017-2020\02 Deliverable\05 CMP Monthly<br>rt\41 Monthly August 2020 | Environmental<br>Resources | 0   |
|------------|---------------------------------------------------------------------------------------------------|----------------------------|-----|
| Date: Sept | ember 2020                                                                                        | Management                 | ERM |