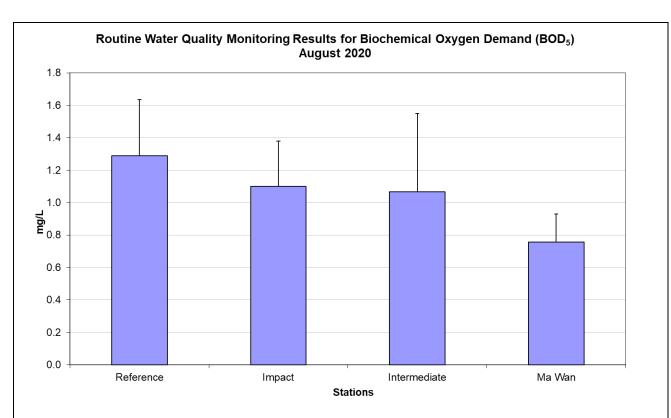

Figure 9: Level of Biochemical Oxygen Demand (BOD<sub>5</sub>) (mg/L; mean + SD) in water samples collected from Routine Water Quality Monitoring for disposal operations at ESC CMP V in August 2020.

August 2020.