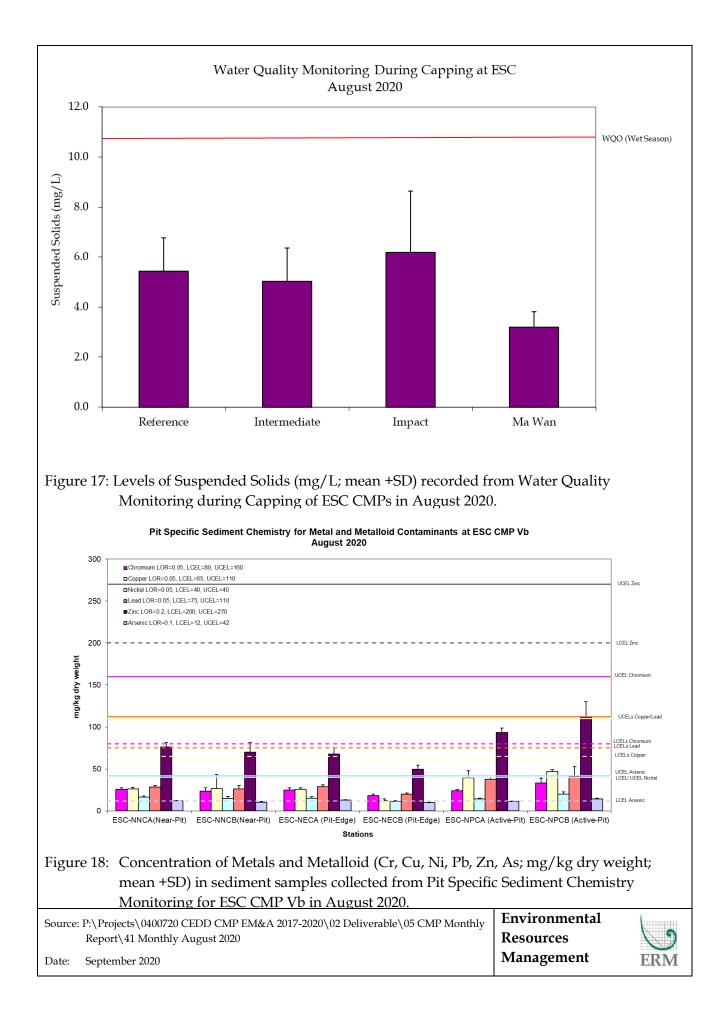

inc (μg/L; mean + SD) in water samples collected from Routine Water Quality Monitoring for disposal operations at ESC CMP V in August 2020.





Figure 9: Level of Biochemical Oxygen Demand (BOD<sub>5</sub>) (mg/L; mean + SD) in water samples collected from Routine Water Quality Monitoring for disposal operations at ESC CMP V in August 2020.



August 2020.

| Source: P:\Projects\0400720 CEDD CMP EM&A 2017-2020\02 Deliverable\05 CMP Monthly | Environmental |     |
|-----------------------------------------------------------------------------------|---------------|-----|
| Report\41 Monthly August 2020                                                     | Resources     |     |
| Date: September 2020                                                              | Management    | ERM |











Figure 19: Concentration of Metals (Cd, Hg, Ag; mg/kg dry weight; mean +SD) in sediment samples collected from Pit Specific Sediment Chemistry Monitoring for ESC CMP Vb in August 2020.



September 2020

Date:

Management

ERM



Figure 21: Concentration of Low and High Molecular Weight Polycyclic Aromatics (mg/kg dry weight; mean +SD) in sediment samples collected from Pit Specific Sediment Chemistry Monitoring for ESC CMP Vb in August 2020.





Figure 23: Concentration of Metals and Metalloid (Cr, Cu, Ni, Pb, Zn, As; mean +SD) in sediment samples collected from Cumulative Impact Sediment Chemistry Monitoring for ESC CMPs in August 2020.



Figure 24: Concentration of Metals (Cd, Hg, Ag; mean +SD) in sediment samples collected from Cumulative Impact Sediment Chemistry Monitoring for