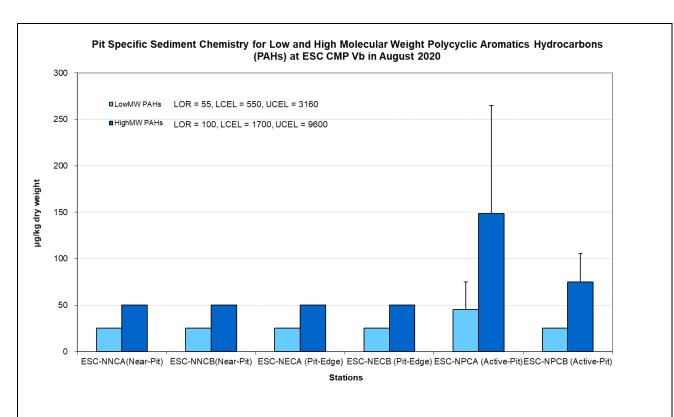

Management

ERM

Figure 21: Concentration of Low and High Molecular Weight Polycyclic Aromatics (mg/kg dry weight; mean +SD) in sediment samples collected from Pit Specific Sediment Chemistry Monitoring for ESC CMP Vb in August 2020.