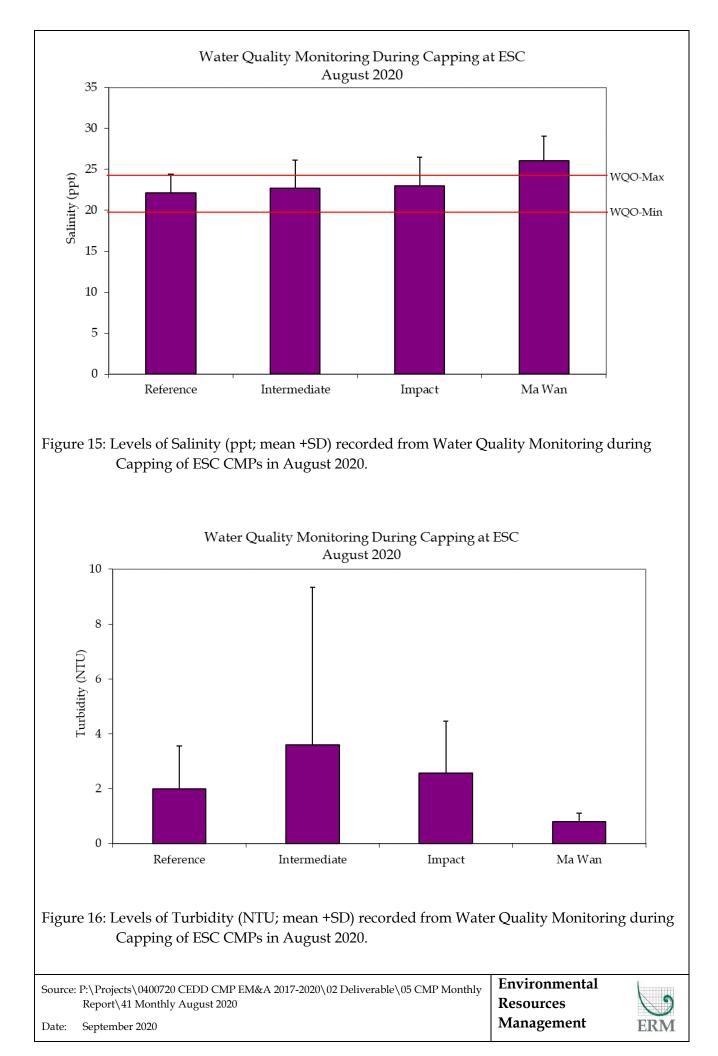

Zinc (μg/L; mean + SD) in water samples collected from Routine Water Quality Monitoring for disposal operations at ESC CMP V in August 2020.





Figure 9: Level of Biochemical Oxygen Demand (BOD<sub>5</sub>) (mg/L; mean + SD) in water samples collected from Routine Water Quality Monitoring for disposal operations at ESC CMP V in August 2020.



August 2020.

| Source: P:\Projects\0400720 CEDD CMP EM&A 2017-2020\02 Deliverable\05 CMP Monthly | Environmental |     |
|-----------------------------------------------------------------------------------|---------------|-----|
| Report\41 Monthly August 2020                                                     | Resources     |     |
| Date: September 2020                                                              | Management    | ERM |











Figure 19: Concentration of Metals (Cd, Hg, Ag; mg/kg dry weight; mean +SD) in sediment samples collected from Pit Specific Sediment Chemistry Monitoring for ESC CMP Vb in August 2020.



September 2020

Date:

Management

ERM



Figure 21: Concentration of Low and High Molecular Weight Polycyclic Aromatics (mg/kg dry weight; mean +SD) in sediment samples collected from Pit Specific Sediment Chemistry Monitoring for ESC CMP Vb in August 2020.





Figure 23: Concentration of Metals and Metalloid (Cr, Cu, Ni, Pb, Zn, As; mean +SD) in sediment samples collected from Cumulative Impact Sediment Chemistry Monitoring for ESC CMPs in August 2020.



Figure 24: Concentration of Metals (Cd, Hg, Ag; mean +SD) in sediment samples collected from Cumulative Impact Sediment Chemistry Monitoring fo