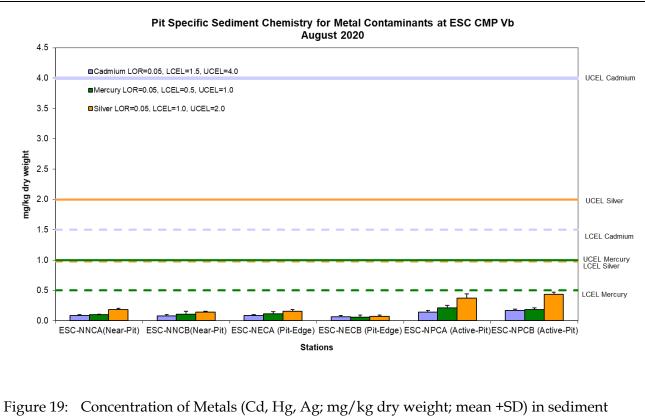

Figure 19: Concentration of Metals (Cd, Hg, Ag; mg/kg dry weight; mean +SD) in sediment samples collected from Pit Specific Sediment Chemistry Monitoring for ESC CMP Vb in August 2020.

September 2020

Date: