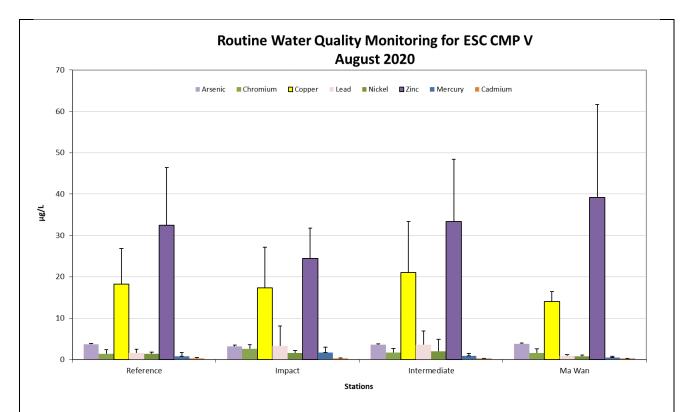

Annex C

**Graphical Presentations** 

 Figure 7: Concentration of Arsenic, Cadmium, Chromium, Copper, Lead, Mercury, Nickel and Zinc (μg/L; mean + SD) in water samples collected from Routine Water Quality Monitoring for disposal operations at ESC CMP V in August 2020.