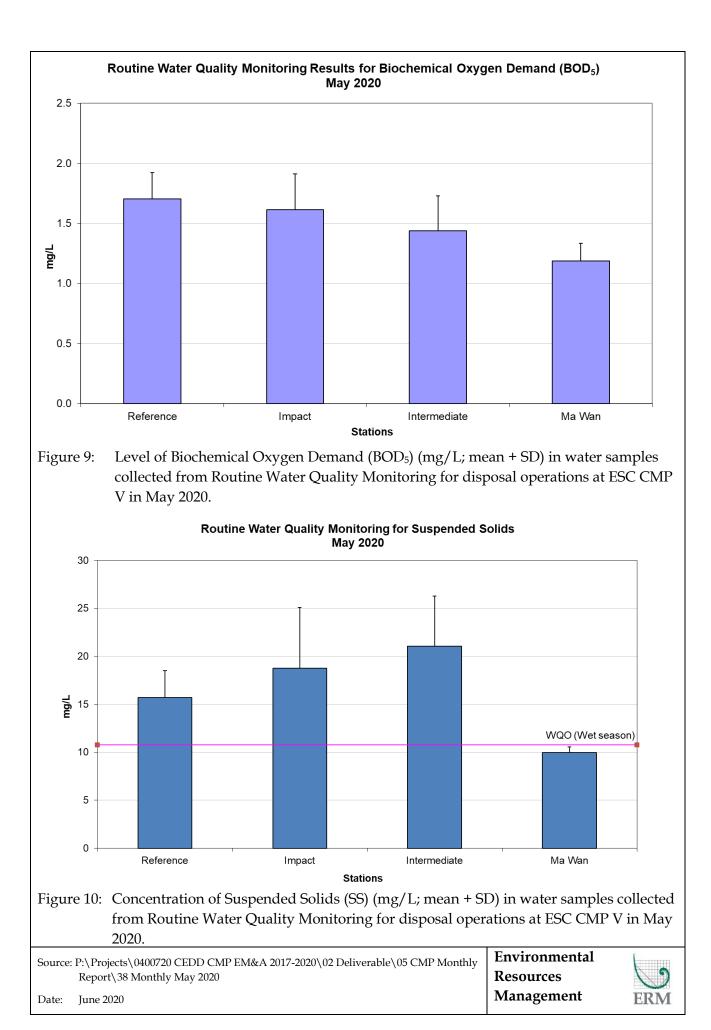

Annex C

**Graphical Presentations** 









 Figure 7: Concentration of Arsenic, Cadmium, Chromium, Copper, Lead, Mercury, Nickel and Zinc (μg/L; mean + SD) in water samples collected from Routine Water Quality Monitoring for disposal operations at ESC CMP V in May 2020.



ANNEX C - 4





| Source: P:\Projects\0400720 CEDD CMP EM&A 2017-2020\02 Deliverable\05 CMP Monthly |  | Environmental | L   |
|-----------------------------------------------------------------------------------|--|---------------|-----|
| Report\38 Monthly May 2020                                                        |  | Resources     |     |
| Date: June 2020                                                                   |  | Management    | ERM |