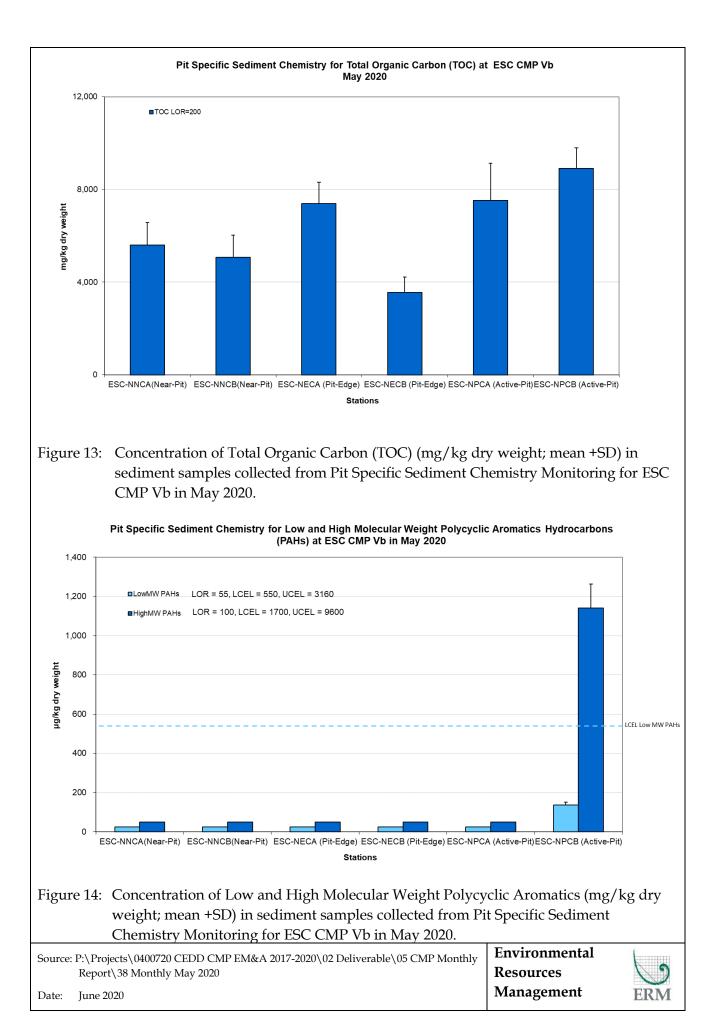

Annex C

**Graphical Presentations** 









 Figure 7: Concentration of Arsenic, Cadmium, Chromium, Copper, Lead, Mercury, Nickel and Zinc (μg/L; mean + SD) in water samples collected from Routine Water Quality Monitoring for disposal operations at ESC CMP V in May 2020.



ANNEX C - 4





| Source: P:\Projects\0400720 CEDD CMP EM&A 2017-2020\02 Deliverable\05 CMP Monthly |  | Environmental | L   |
|-----------------------------------------------------------------------------------|--|---------------|-----|
| Report\38 Monthly May 2020                                                        |  | Resources     |     |
| Date: June 2020                                                                   |  | Management    | ERM |