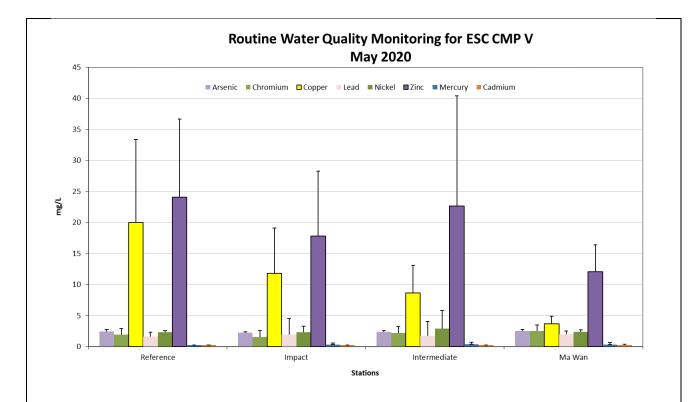

Annex C

**Graphical Presentations** 

 Figure 7: Concentration of Arsenic, Cadmium, Chromium, Copper, Lead, Mercury, Nickel and Zinc (μg/L; mean + SD) in water samples collected from Routine Water Quality Monitoring for disposal operations at ESC CMP V in May 2020.