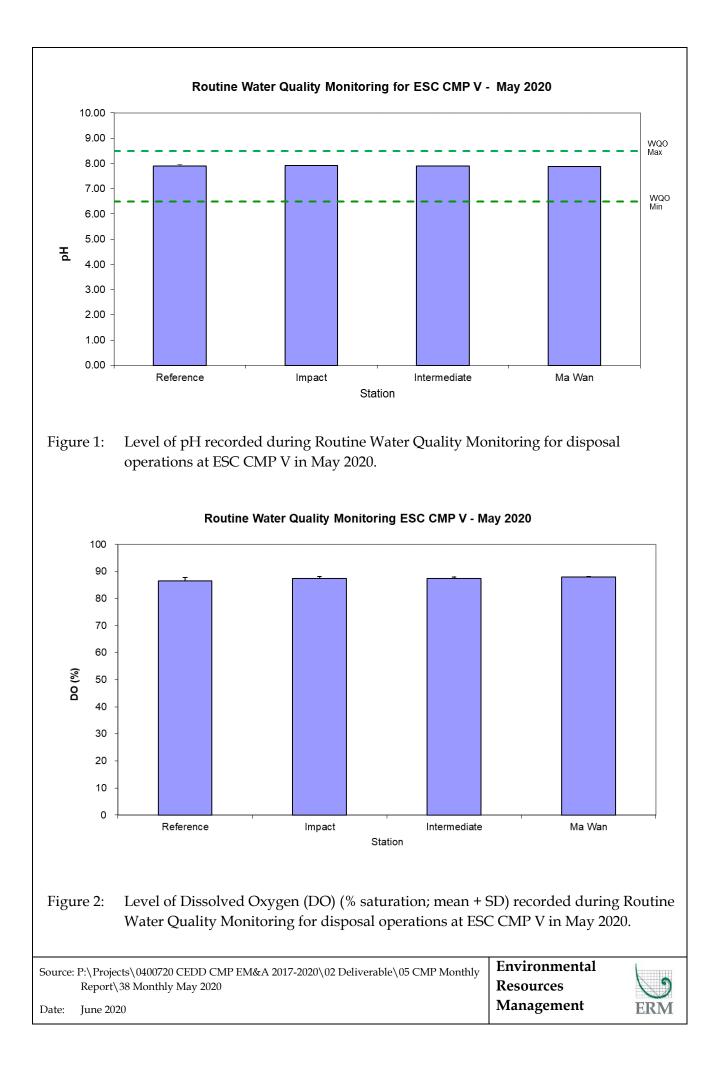

Annex C

**Graphical Presentations** 

 Figure 7: Concentration of Arsenic, Cadmium, Chromium, Copper, Lead, Mercury, Nickel and Zinc (μg/L; mean + SD) in water samples collected from Routine Water Quality Monitoring for disposal operations at ESC CMP V in May 2020.