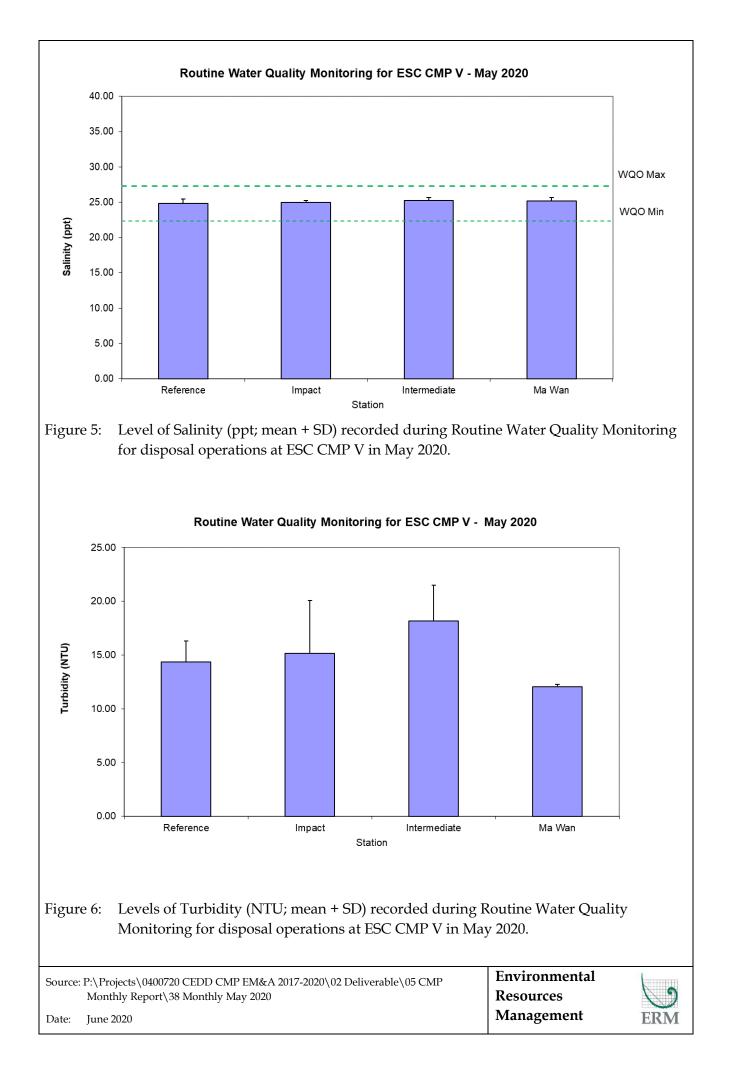

Annex C

**Graphical Presentations** 

 Figure 7: Concentration of Arsenic, Cadmium, Chromium, Copper, Lead, Mercury, Nickel and Zinc (μg/L; mean + SD) in water samples collected from Routine Water Quality Monitoring for disposal operations at ESC CMP V in May 2020.