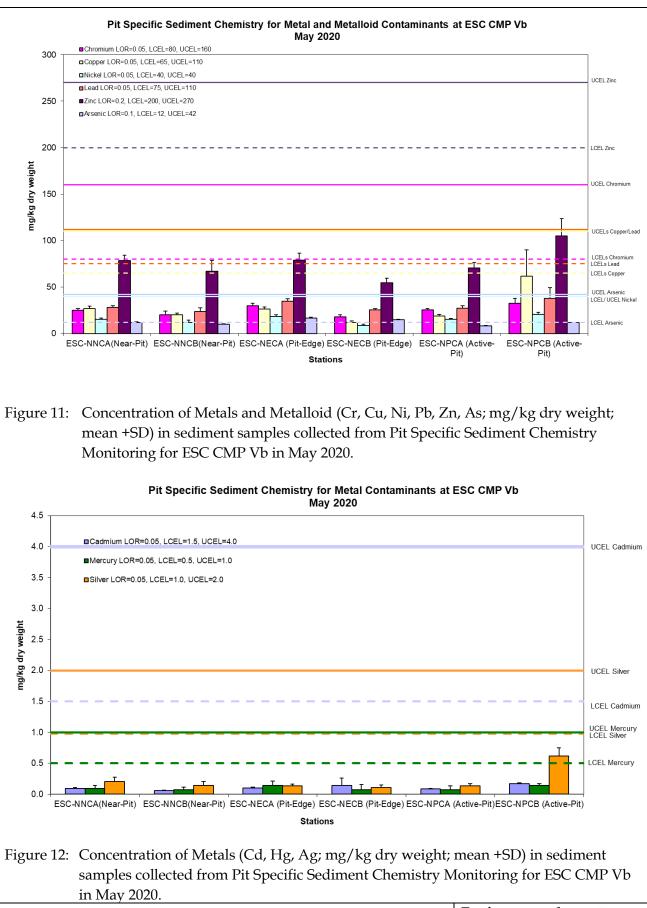

Annex C

**Graphical Presentations** 









 Figure 7: Concentration of Arsenic, Cadmium, Chromium, Copper, Lead, Mercury, Nickel and Zinc (μg/L; mean + SD) in water samples collected from Routine Water Quality Monitoring for disposal operations at ESC CMP V in May 2020.



ANNEX C - 4





| Source: P:\Projects\0400720 CEDD CMP EM&A 2017-2020\02 Deliverable\05 CMP Monthly |  | Environmental | L   |
|-----------------------------------------------------------------------------------|--|---------------|-----|
| Report\38 Monthly May 2020                                                        |  | Resources     |     |
| Date: June 2020                                                                   |  | Management    | ERM |