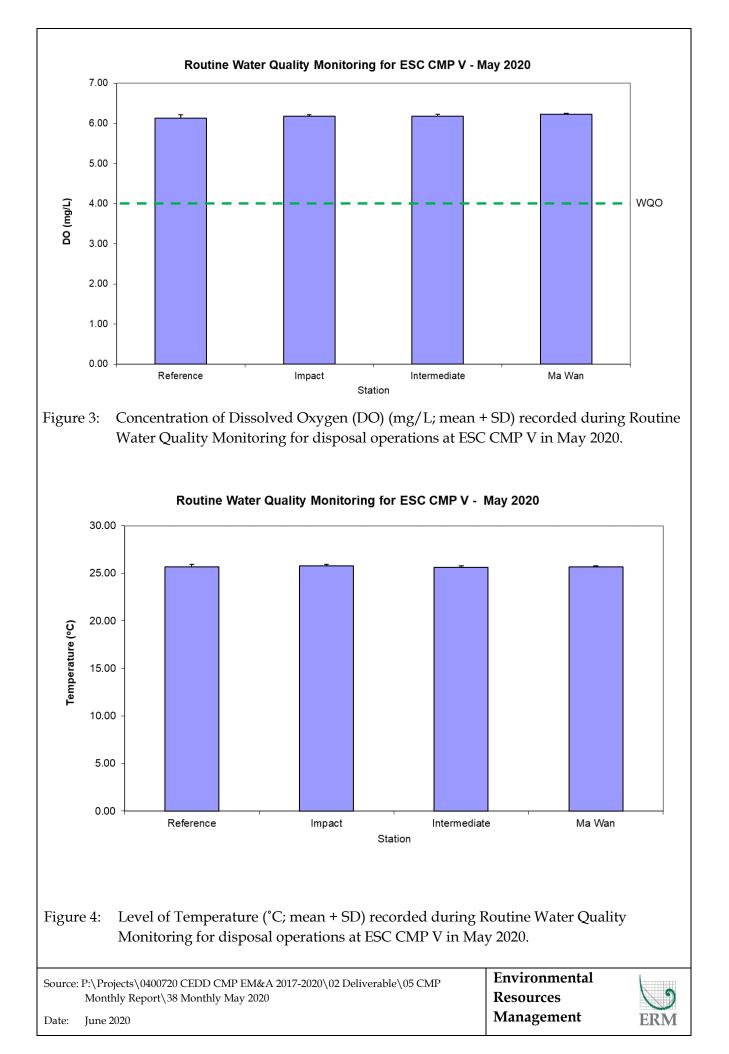

Annex C

**Graphical Presentations** 

 Figure 7: Concentration of Arsenic, Cadmium, Chromium, Copper, Lead, Mercury, Nickel and Zinc (μg/L; mean + SD) in water samples collected from Routine Water Quality Monitoring for disposal operations at ESC CMP V in May 2020.