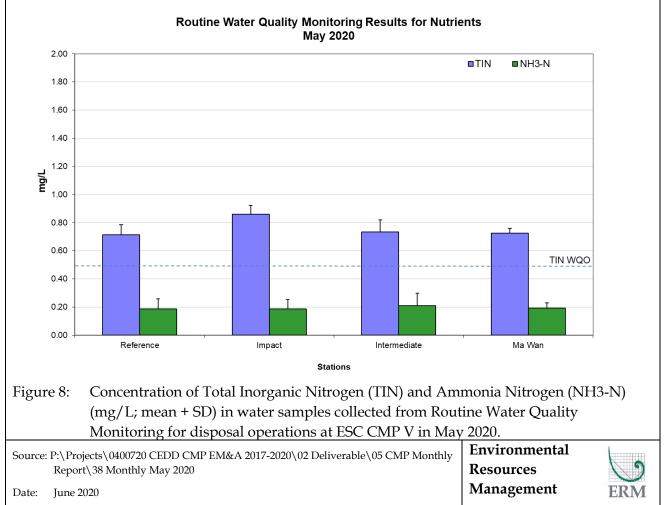

Annex C

**Graphical Presentations** 









 Figure 7: Concentration of Arsenic, Cadmium, Chromium, Copper, Lead, Mercury, Nickel and Zinc (μg/L; mean + SD) in water samples collected from Routine Water Quality Monitoring for disposal operations at ESC CMP V in May 2020.



ANNEX C - 4





| Source: P:\Projects\0400720 CEDD CMP EM&A 2017-2020\02 Deliverable\05 CMP Monthly |  | Environmental | L   |
|-----------------------------------------------------------------------------------|--|---------------|-----|
| Report\38 Monthly May 2020                                                        |  | Resources     |     |
| Date: June 2020                                                                   |  | Management    | ERM |