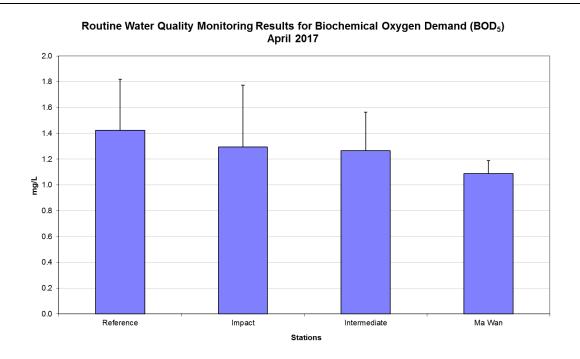

Source: H:\Team\EM\GMS Projects\0400720 CEDD CMP EM&A 2017-2020\02 Deliverable\05 CMP Monthly Report\1st (April 2017)

Date: May 2017

Level of Biochemical Oxygen Demand (BOD5) (mg/L; mean + SD) in water samples collected from Routine Water Quality Monitoring for disposal operations at ESC CMP V in April 2017.