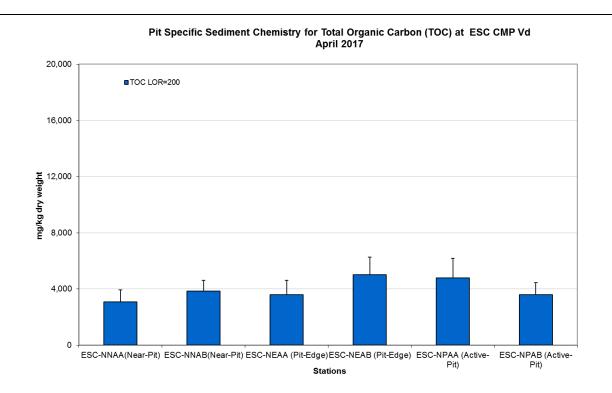

Date: May 2017

Figure 13: Concentration of Total Organic Carbon (TOC) (mg/kg dry weight; mean +SD) in sediment samples collected from Pit Specific Sediment Chemistry Monitoring for ESC CMP Vd in April 2017.

Figure 14: Concentration of Tributyltin (TBT) (μg TBT/kg; mean +SD) in sediment samples collected from Pit Specific Sediment Chemistry Monitoring for ESC CMP Vd in April 2017.

Source: H:\Team\EM\GMS Projects\0400720 CEDD CMP EM&A 2017-2020\02 Deliverable\05 CMP Monthly Report\1st (April 2017)