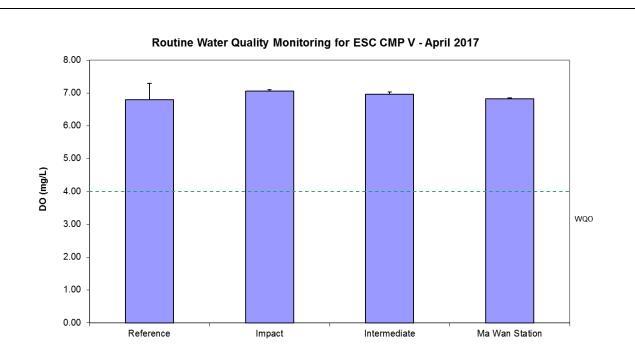

Date: May 2017

Figure 3: Concentration of Dissolved Oxygen (DO) (mg/L; mean + SD) recorded during Routine Water Quality Monitoring for disposal operations at ESC CMP V in April 2017.