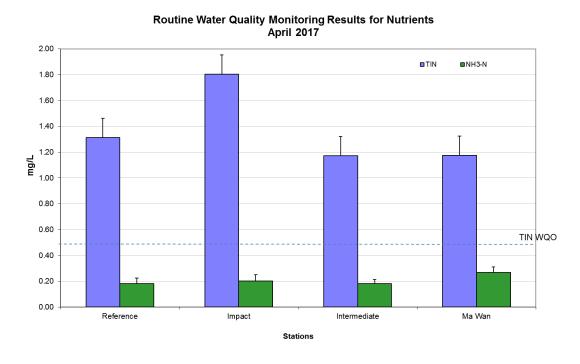

Figure 8: Concentration of Total Inorganic Nitrogen (TIN) and Ammonia Nitrogen (NH3-N) ( $\mu$ g/L; mean + SD) in water samples collected from Routine Water Quality Monitoring for disposal operations at ESC CMP V in April 2017.