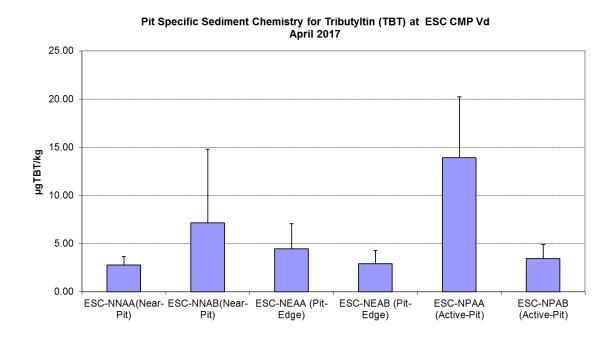

Figure 14: Concentration of Tributyltin (TBT) (μg TBT/kg; mean +SD) in sediment samples collected from Pit Specific Sediment Chemistry Monitoring for ESC CMP Vd in April 2017.

Source: H:\Team\EM\GMS Projects\0400720 CEDD CMP EM&A 2017-2020\02 Deliverable\05 CMP Monthly Report\1st (April 2017)

Date: May 2017