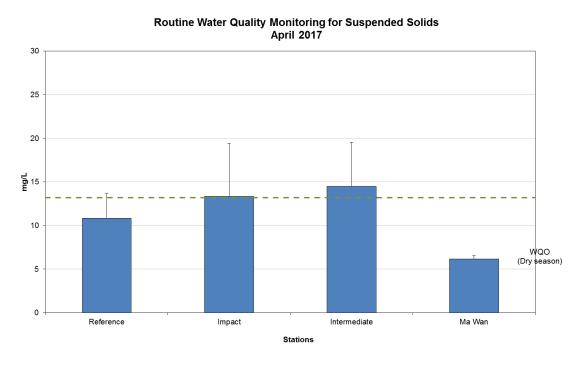

Figure 10: Concentration of Suspended Solids (SS) (mg/L; mean + SD) in water samples collected from Routine Water Quality Monitoring for disposal operations at ESC CMP V in April 2017.

Source: H:\Team\EM\GMS Projects\0400720 CEDD CMP EM&A 2017-2020\02