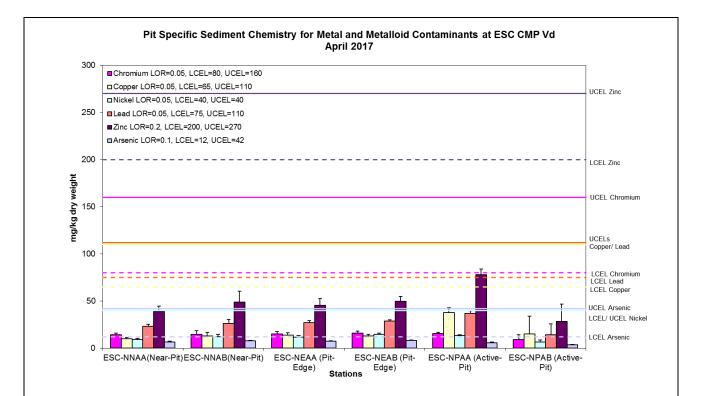

Deliverable \05 CMP Monthly Report \1st (April 2017)

May 2017 Date:

Figure 11: Concentration of Metals and Metalloid (Cr, Cu, Ni, Pb, Zn, As; mg/kg dry weight; mean +SD) in sediment samples collected from Pit Specific Sediment Chemistry Monitoring for ESC CMP Vd in April 2017.