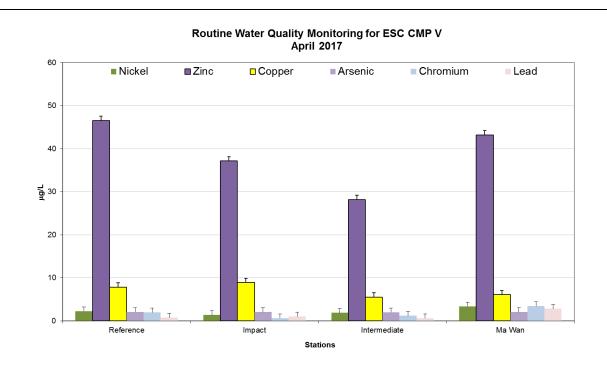

Source: H:\Team\EM\GMS Projects\0400720 CEDD CMP EM&A 2017-2020\02 Deliverable\05 CMP Monthly Report\1st (April 2017)

Date: May 2017

Figure 7: Concentration of Arsenic, Chromium, Nickel, Lead, Copper and Zinc (µg/L; mean + SD) in water samples collected from Routine Water Quality Monitoring for disposal operations at ESC CMP V in April 2017.