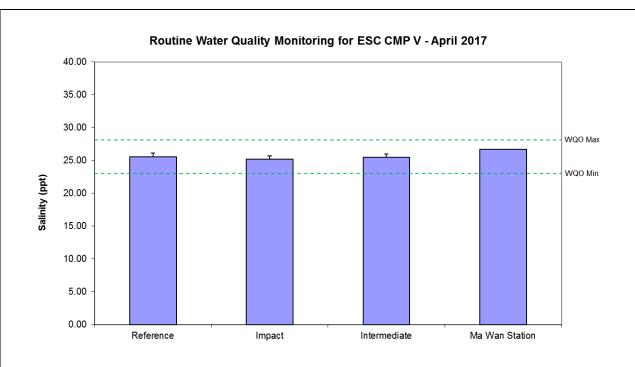

Date: May 2017

Figure 5: Level of Salinity (ppt; mean + SD) recorded during Routine Water Quality Monitoring for disposal operations at ESC CMP V in April 2017.