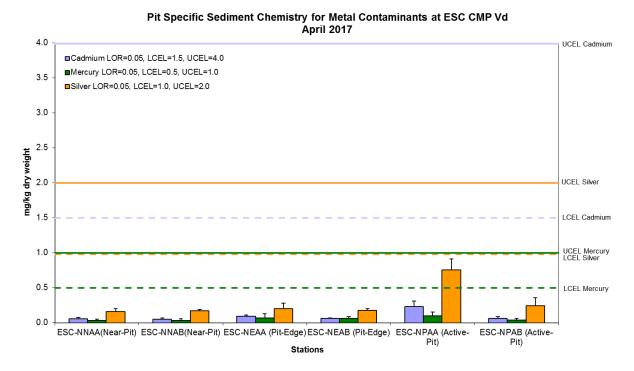

Figure 12: Concentration of Metals (Cd, Hg, Ag; mg/kg dry weight; mean +SD) in sediment samples collected from Pit Specific Sediment Chemistry Monitoring for ESC CMP Vd in April 2017.

Source: H:\Team\EM\GMS Projects\0400720 CEDD CMP EM&A 2017-2020\02 Deliverable\05 CMP Monthly Report\1st (April 2017)

Date: May 2017

Figure 13: Concentration of Total Organic Carbon (TOC) (mg/kg dry weight; mean +SD) in sediment samples collected from Pit Specific Sediment Chemistry Monitoring for ESC CMP Vd in April 2017.