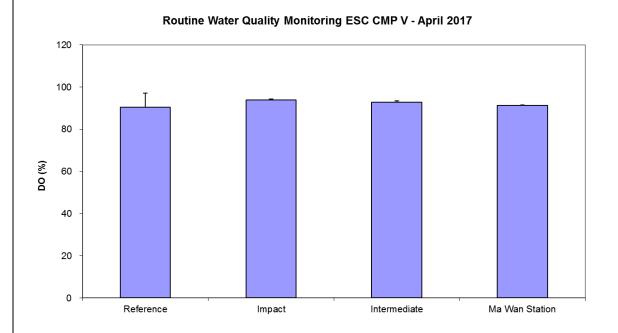

Figure 2: Level of Dissolved Oxygen (DO) (% saturation; mean + SD) recorded during Routine Water Quality Monitoring for disposal operations at ESC CMP V in April 2017.

Source: H:\Team\EM\GMS Projects\0400720 CEDD CMP EM&A 2017-2020\02 Deliverable\05 CMP Monthly Report\1st (April 2017)