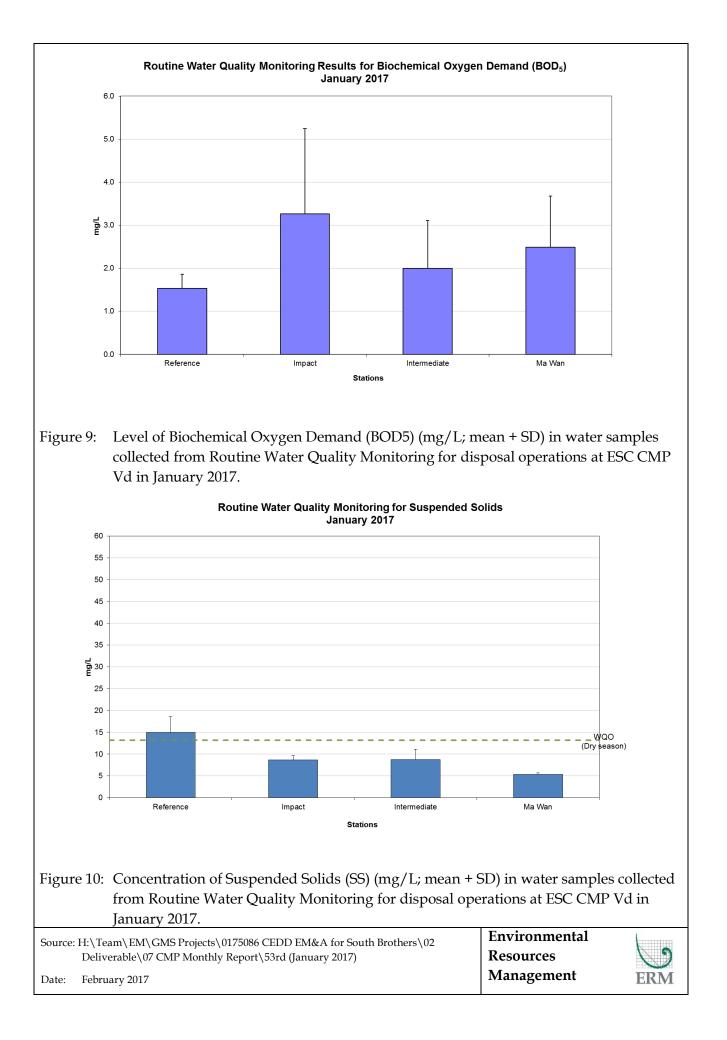

Figure 11: Concentration of Metals and Metalloid (Cr, Cu, Ni, Pb, Zn, As; mean +SD) in sediment samples collected from Cumulative Impact Sediment Chemistry Monitoring for ESC CMPs in December 2016.



Figure 12: Concentration of Metals (Cd, Hg, Ag; mean +SD) in sediment samples collected from Cumulative Impact Sediment Chemistry Monitoring for ESC CMPs in December 2016.

| Source:<br>Date: | <ul> <li>H:\Team\EM\GMS Projects\0175086 CEDD EM&amp;A for South Brothers\02<br/>Deliverable\07 CMP Monthly Report\53rd (January 2017)</li> <li>February 2017</li> </ul> | Environmental<br>Resources<br>Management | ERM    |
|------------------|--------------------------------------------------------------------------------------------------------------------------------------------------------------