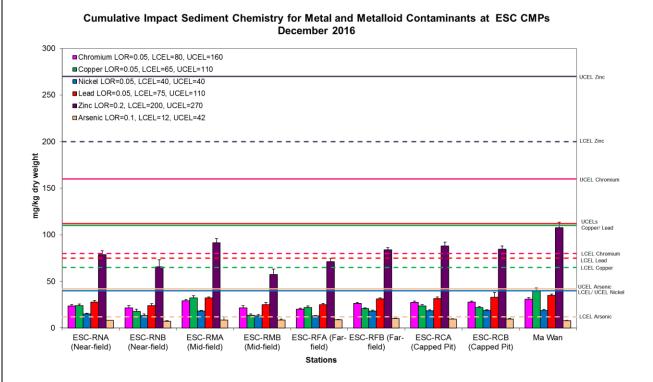

Figure 11: Concentration of Metals and Metalloid (Cr, Cu, Ni, Pb, Zn, As; mean +SD) in sediment samples collected from Cumulative Impact Sediment Chemistry Monitoring for ESC CMPs in December 2016.

Figure 12: Concentration of Metals (Cd, Hg, Ag; mean +SD) in sediment samples collected from Cumulative Impact Sediment Chemistry Monitoring for ESC CMPs in December 2016.