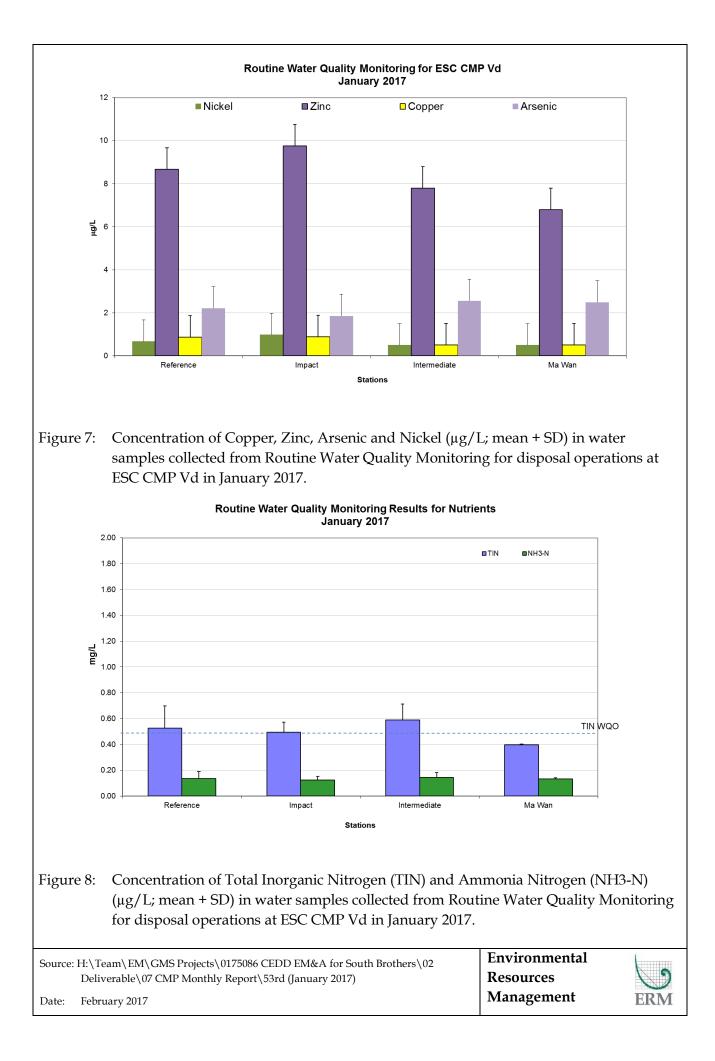

Figure 11: Concentration of Metals and Metalloid (Cr, Cu, Ni, Pb, Zn, As; mean +SD) in sediment samples collected from Cumulative Impact Sediment Chemistry Monitoring for ESC CMPs in December 2016.



Figure 12: Concentration of Metals (Cd, Hg, Ag; mean +SD) in sediment samples collected from Cumulative Impact Sediment Chemistry Monitoring for ESC CMPs in December 2016.

| Source:<br>Date: | <ul> <li>H:\Team\EM\GMS Projects\0175086 CEDD EM&amp;A for South Brothers\02<br/>Deliverable\07 CMP Monthly Report\53rd (January 2017)</li> <li>February 2017</li> </ul> | Environmental<br>Resources<br>Management | ERM    |
|------------------|------------------------------------------------------------------------------------------------------------------------------------------------------------