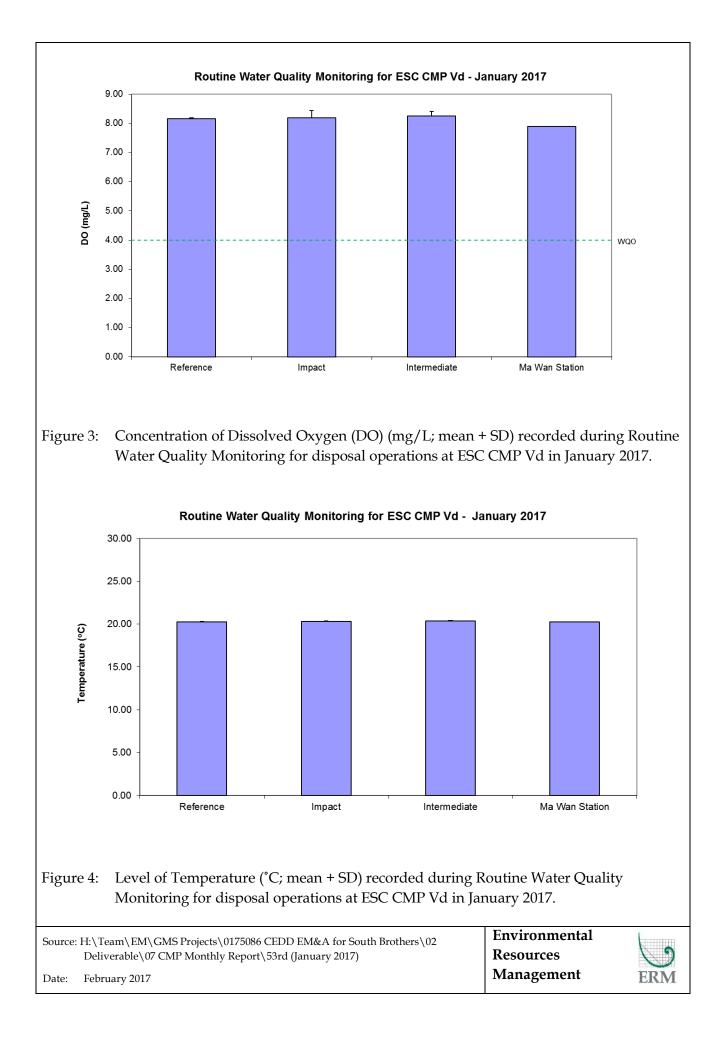

Figure 11: Concentration of Metals and Metalloid (Cr, Cu, Ni, Pb, Zn, As; mean +SD) in sediment samples collected from Cumulative Impact Sediment Chemistry Monitoring for ESC CMPs in December 2016.



Figure 12: Concentration of Metals (Cd, Hg, Ag; mean +SD) in sediment samples collected from Cumulative Impact Sediment Chemistry Monitoring for ESC CMPs in December 2016.

| Source:<br>Date: | <ul> <li>H:\Team\EM\GMS Projects\0175086 CEDD EM&amp;A for South Brothers\02<br/>Deliverable\07 CMP Monthly Report\53rd (January 2017)</li> <li>February 2017</li> </ul> | Environmental<br>Resources<br>Management | ERM    |
|------------------|--------------------------------------------------------------------------------------------------------------------------------------------------------