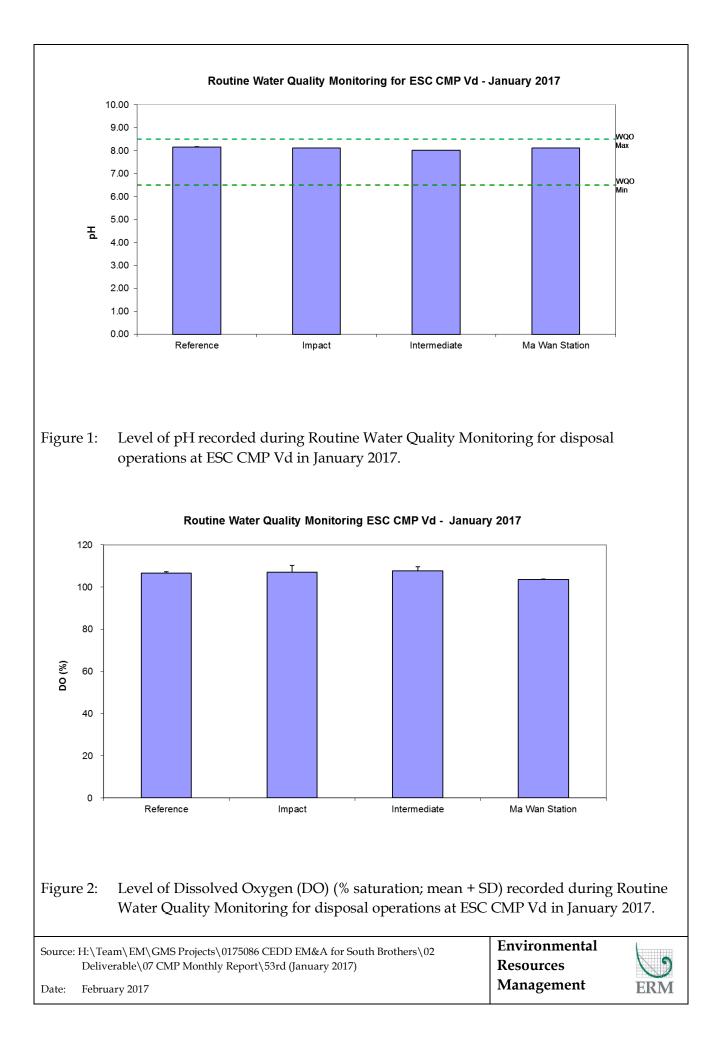

Figure 11: Concentration of Metals and Metalloid (Cr, Cu, Ni, Pb, Zn, As; mean +SD) in sediment samples collected from Cumulative Impact Sediment Chemistry Monitoring for ESC CMPs in December 2016.



Figure 12: Concentration of Metals (Cd, Hg, Ag; mean +SD) in sediment samples collected from Cumulative Impact Sediment Chemistry Monitoring for ESC CMPs in December 2016.

| Source:<br>Date: | <ul> <li>H:\Team\EM\GMS Projects\0175086 CEDD EM&amp;A for South Brothers\02<br/>Deliverable\07 CMP Monthly Report\53rd (January 2017)</li> <li>February 2017</li> </ul> | Environmental<br>Resources<br>Management | ERM    |
|------------------|------------------------------------------------------------------------------------------------------------------------------------------------------