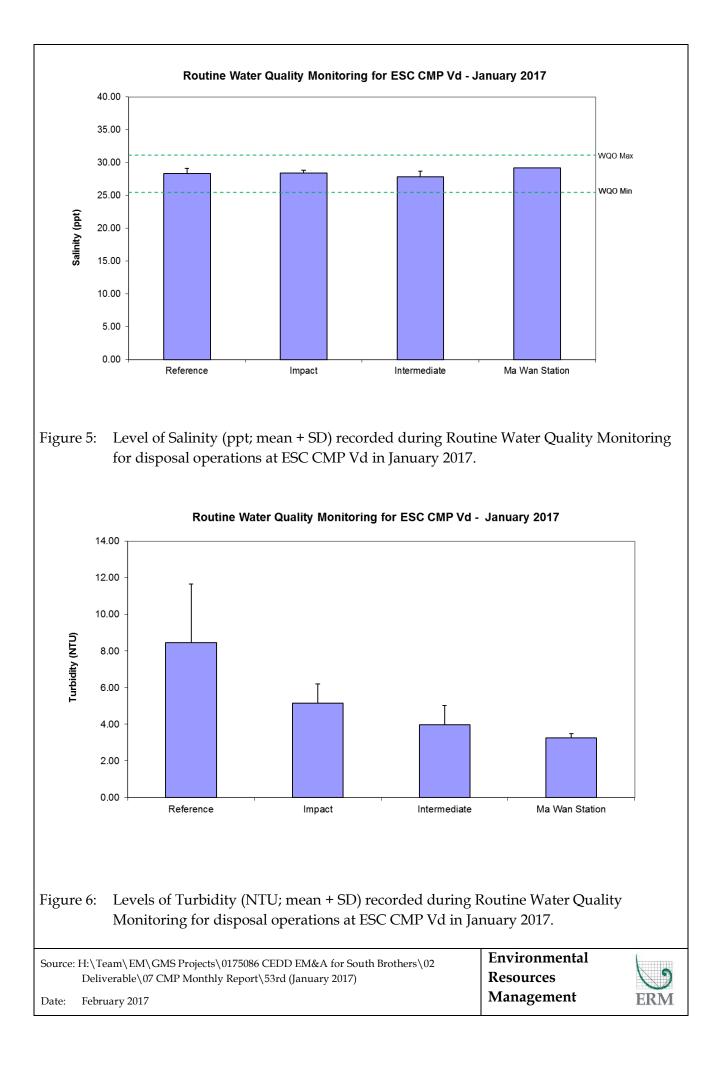

Figure 11: Concentration of Metals and Metalloid (Cr, Cu, Ni, Pb, Zn, As; mean +SD) in sediment samples collected from Cumulative Impact Sediment Chemistry Monitoring for ESC CMPs in December 2016.



Figure 12: Concentration of Metals (Cd, Hg, Ag; mean +SD) in sediment samples collected from Cumulative Impact Sediment Chemistry Monitoring for ESC CMPs in December 2016.

| Source:<br>Date: | <ul> <li>H:\Team\EM\GMS Projects\0175086 CEDD EM&amp;A for South Brothers\02<br/>Deliverable\07 CMP Monthly Report\53rd (January 2017)</li> <li>February 2017</li> </ul> | Environmental<br>Resources<br>Management | ERM    |
|------------------|----------------------------------------------------------------------------------------------------------------------------------------------------------