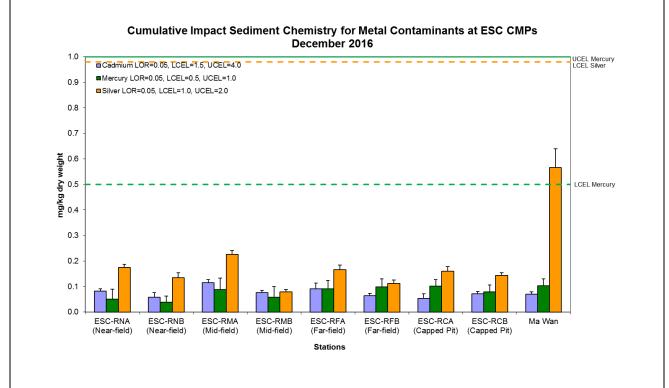

Figure 11: Concentration of Metals and Metalloid (Cr, Cu, Ni, Pb, Zn, As; mean +SD) in sediment samples collected from Cumulative Impact Sediment Chemistry Monitoring for ESC CMPs in December 2016.

Figure 12: Concentration of Metals (Cd, Hg, Ag; mean +SD) in sediment samples collected from Cumulative Impact Sediment Chemistry Monitoring for ESC CMPs in December 2016.