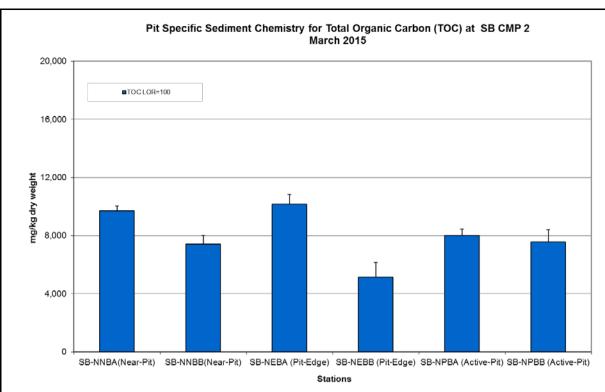

Source: H:\Team\EM\GMS Projects\0175086 CEDD EM&A for South Brothers\02

Deliverable\07 CMP Monthly Report\31st (March 2015)

Date: 17/4/2015

Figure 7: Concentration of Total Organic Carbon (mg/kg dry weight; mean +SD) in sediment samples collected from *Pit Specific Sediment Chemistry Monitoring* for SB CMP 2 in March 2015.