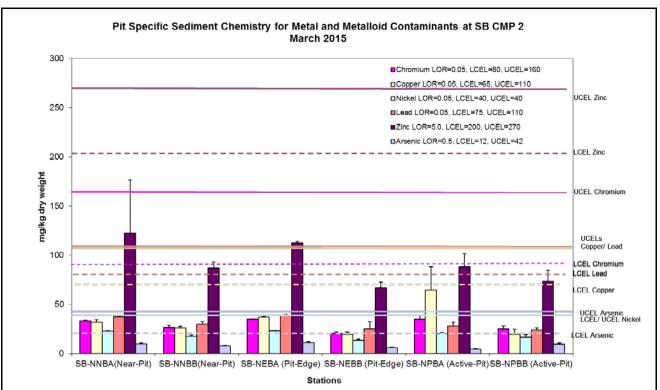

Date: 17/4/2015

Figure 5: Concentration of Metals (Cr, Cu, Ni, Pb, Zn, As; mean +SD) in sediment samples collected from *Pit Specific Sediment Chemistry Monitoring* for SB CMP 2 in March 2015.

Figure 6: Concentration of Metals (Cd, Hg, Ag; mean +SD) in sediment samples collected from *Pit Specific Sediment Chemistry Monitoring* for SB CMP 2 in March 2015.