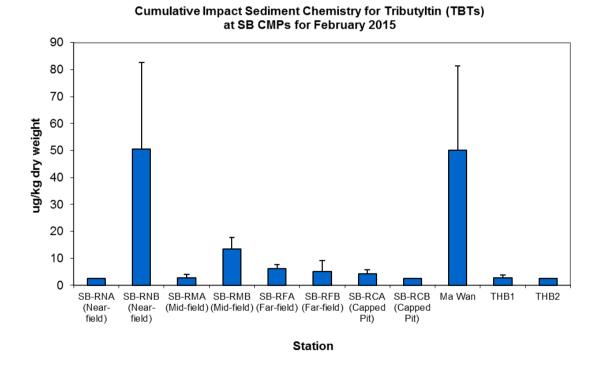

Figure 4: Concentration of Tributyltin (µg TBT/kg; mean +SD) in sediment samples collected from Cumulative Impact Sediment Chemistry Monitoring for SB CMPs in February 2015.

Source: H:\Team\EM\GMS Projects\0175086 CEDD EM&A for South Brothers\02 Deliverable\07 CMP Monthly Report\31st (March 2015)