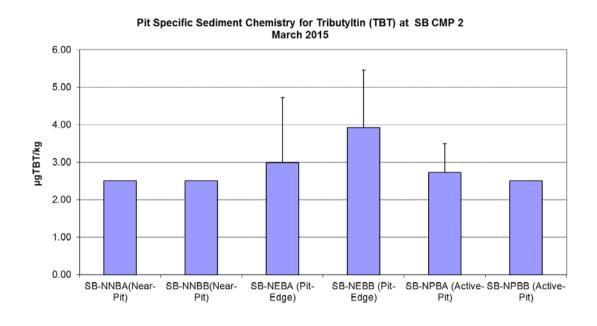

Figure 8: Concentration of Tributyltin (µg TBT/kg; mean +SD) in sediment samples collected from *Pit Specific Sediment Chemistry Monitoring* of SB CMP 2 in March 2015.

Source: H:\Team\EM\GMS Projects\0175086 CEDD EM&A for South Brothers\02