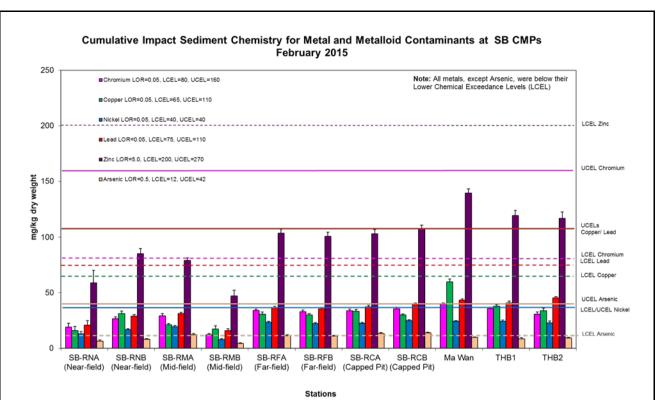

Figure 1: Concentration of Metals and Metalloid (Cr, Cu, Ni, Pb, Zn, As; mean +SD) in sediment samples collected from Cumulative Impact Sediment Chemistry Monitoring for SB CMPs in February 2015.

Figure 2: Concentration of Metals (Cd, Hg, Ag; mean +SD) in sediment samples collected from Cumulative Impact Sediment Chemistry Monitoring for SB CMPs in February 2015.