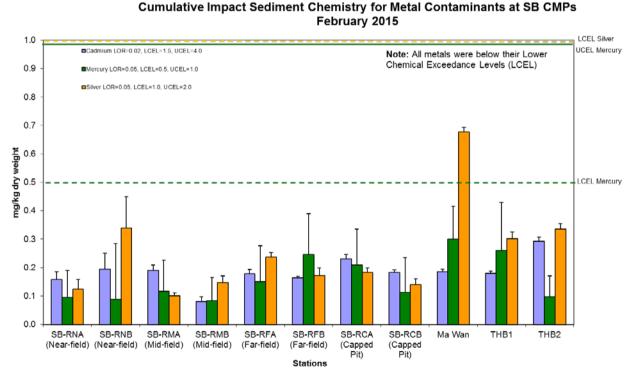

Figure 1: Concentration of Metals and Metalloid (Cr, Cu, Ni, Pb, Zn, As; mean +SD) in sediment samples collected from Cumulative Impact Sediment Chemistry Monitoring for SB CMPs in February 2015.

Figure 2: Concentration of Metals (Cd, Hg, Ag; mean +SD) in sediment samples collected from Cumulative Impact Sediment Chemistry Monitoring for SB CMPs in February 2015.