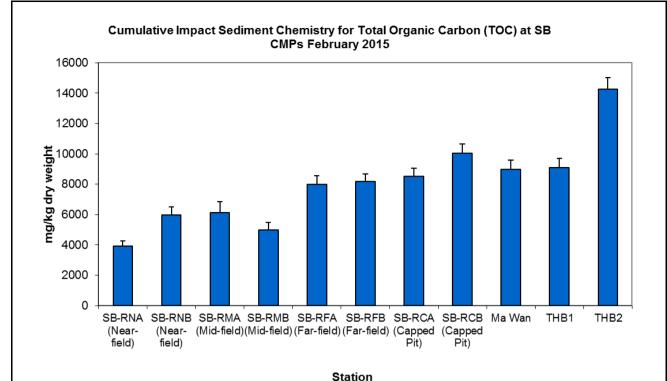

Source: H:\Team\EM\GMS Projects\0175086 CEDD EM&A for South Brothers\02

Deliverable \07 CMP Monthly Report \31st (March 2015)

Date: 17/4/2015

Figure 3: Concentration of Total Organic Carbon (mg/kg dry weight; mean +SD) in sediment samples collected from Cumulative Impact Sediment Chemistry Monitoring for SB CMPs in February 2015.