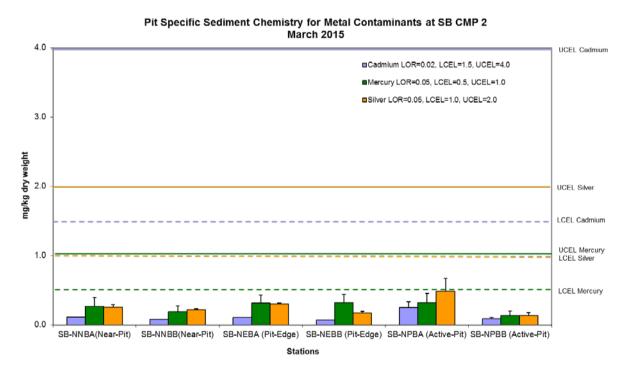

Date: 17/4/2015

Figure 5: Concentration of Metals (Cr, Cu, Ni, Pb, Zn, As; mean +SD) in sediment samples collected from *Pit Specific Sediment Chemistry Monitoring* for SB CMP 2 in March 2015.

Figure 6: Concentration of Metals (Cd, Hg, Ag; mean +SD) in sediment samples collected from *Pit Specific Sediment Chemistry Monitoring* for SB CMP 2 in March 2015.