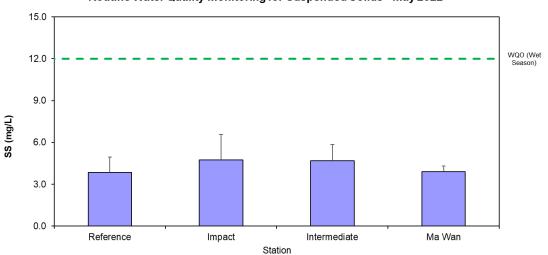

M MOTT MACDONALD

Μ

Routine Water Quality Monitoring for Suspended Solids - May 2022

Μ

ESC-NNCA (Near-Pit) ESC-NNCB (Near-Pit) ESC-NECA (Pit-Edge) ESC-NECB (Pit-Edge)ESC-NPCA (Active-Pit)ESC-NPCB (Active-Pit) Station