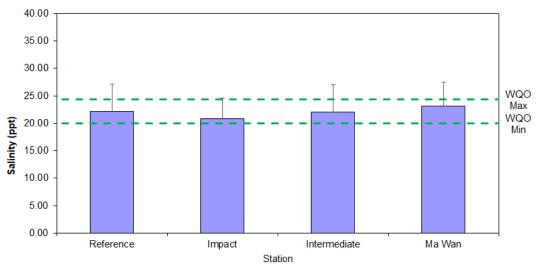

## **Appendix C. Graphical Presentations**

Routine Water Quality Monitoring for ESC CMP V - May 2022

Routine Water Quality Monitoring for ESC CMP V - May 2022

<sup>&</sup>lt;sup>1</sup> The mean and standard deviation (SD) for in-situ data are the mean and SD for water columns within the area.