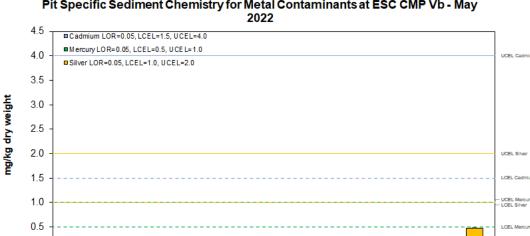

## Routine Water Quality Monitoring for ESC CMP V - May 2022



Figure 6:

<sup>1</sup> The mean and standard deviation (SD) for in-situ data are the mean and SD for water columns within the area.



## Routine Water Quality Monitoring for ESC CMP V May 2022

Figure 7: Concentration of Arsenic, Chromium, Copper, Lead, Nickel, and Zinc (µg/L; mean + SD) in water samples collected from Routine Water Quality Monitoring for disposal operations at ESC CMP V in May 2022



Figure 8: Concentration of Total Inorganic Nitrogen (TIN) and Ammonia Nitrogen (NH3-N) (mg/L; mean + SD) in water samples collected from Routine Water Quality Monitoring for disposal operations at ESC CMP V in May 2022

M MOTT MACDONALD





Μ





Routine Water Quality Monitoring for Suspended Solids - May 2022







Μ









ESC-NNCA (Near-Pit) ESC-NNCB (Near-Pit) ESC-NECA (Pit-Edge) ESC-NECB (Pit-Edge)ESC-NPCA (Active-Pit)ESC-NPCB (Active-Pit) Station

0.0