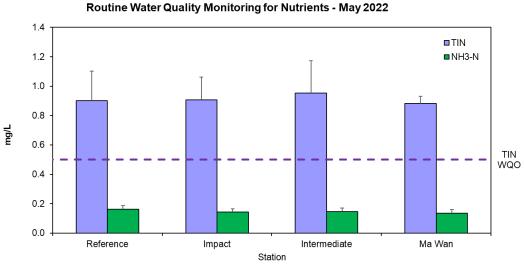

Figure 8: Concentration of Total Inorganic Nitrogen (TIN) and Ammonia Nitrogen (NH3-N) (mg/L; mean + SD) in water samples collected from Routine Water Quality Monitoring for disposal operations at ESC CMP V in May 2022