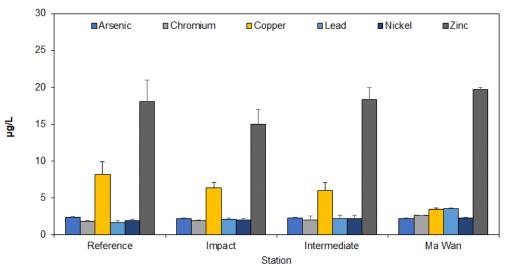

## Routine Water Quality Monitoring for ESC CMP V May 2022

Figure 7: Concentration of Arsenic, Chromium, Copper, Lead, Nickel, and Zinc (µg/L; mean + SD) in water samples collected from Routine Water Quality Monitoring for disposal operations at ESC CMP V in May 2022