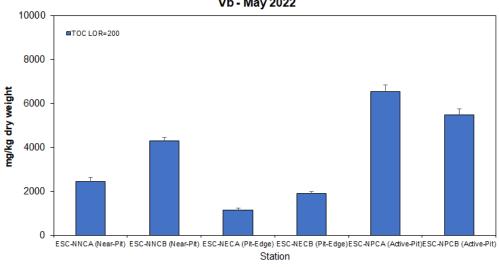

e the mean and SD for water columns within the area.



## Routine Water Quality Monitoring for ESC CMP V May 2022

Figure 7: Concentration of Arsenic, Chromium, Copper, Lead, Nickel, and Zinc (µg/L; mean + SD) in water samples collected from Routine Water Quality Monitoring for disposal operations at ESC CMP V in May 2022



Figure 8: Concentration of Total Inorganic Nitrogen (TIN) and Ammonia Nitrogen (NH3-N) (mg/L; mean + SD) in water samples collected from Routine Water Quality Monitoring for disposal operations at ESC CMP V in May 2022

M MOTT MACDONALD





Μ





Routine Water Quality Monitoring for Suspended Solids - May 2022







Μ









ESC-NNCA (Near-Pit) ESC-NNCB (Near-Pit) ESC-NECA (Pit-Edge) ESC-NECB (Pit-Edge)ESC-NPCA (Active-Pit)ESC-NPCB (Active-Pit) Station

0.0