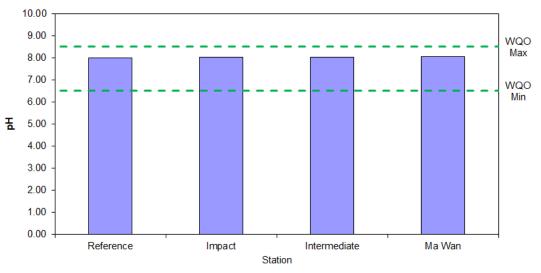

## **Appendix C. Graphical Presentations**

Routine Water Quality Monitoring for ESC CMP V - May 2022

Routine Water Quality Monitoring for ESC CMP V - May 2022

<sup>&</sup>lt;sup>1</sup> The mean and standard deviation (SD) for in-situ data are the mean and SD for water columns within the area.