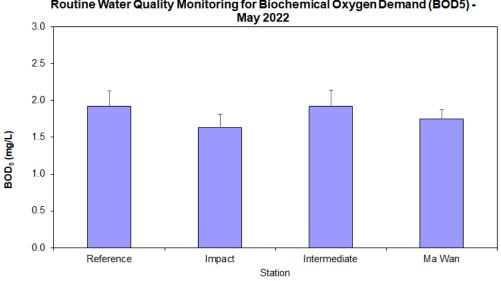

## Routine Water Quality Monitoring for ESC CMP V - May 2022

Figure 6:

<sup>1</sup> The mean and standard deviation (SD) for in-situ data are the mean and SD for water columns within the area.