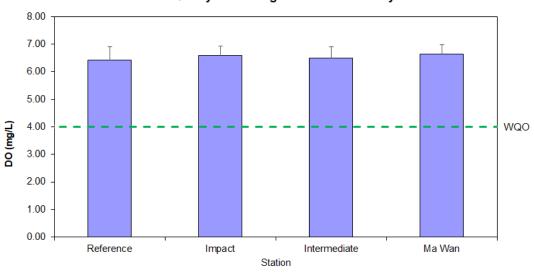

## **Appendix C. Graphical Presentations**

Routine Water Quality Monitoring for ESC CMP V - May 2022

Routine Water Quality Monitoring for ESC CMP V - May 2022

<sup>&</sup>lt;sup>1</sup> The mean and standard deviation (SD) for in-situ data are the mean and SD for water columns within the area.