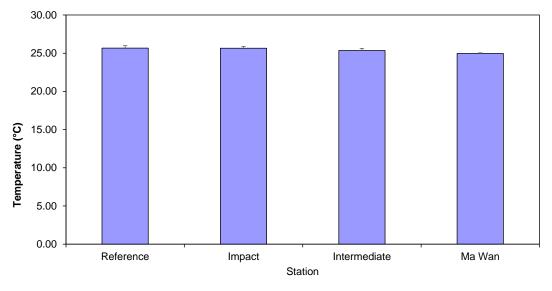

# Routine Water Quality Monitoring for ESC CMP V - May 2021

Figure 4: Level of Temperature (°C; mean + SD) recorded during Routine Water Quality Monitoring for disposal operations at ESC CMP V in May 2021