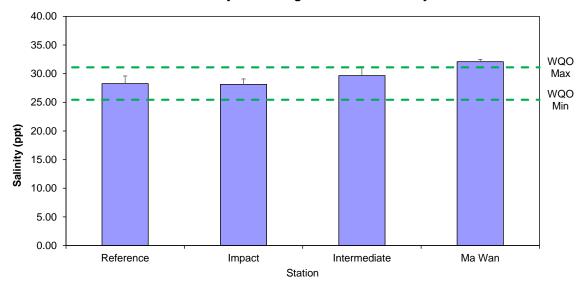

#### Routine Water Quality Monitoring for ESC CMP V - May 2021

Figure 5: Level of Salinity (ppt; mean + SD) recorded during Routine Water Quality Monitoring for disposal operations at ESC CMP V in May 2021