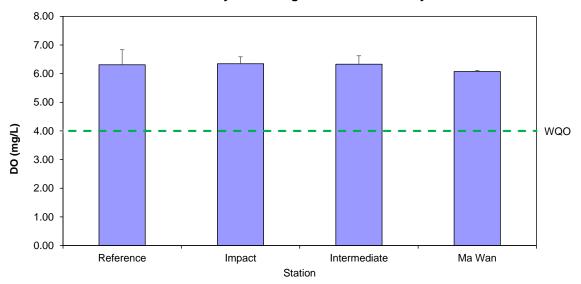

#### Routine Water Quality Monitoring for ESC CMP V - May 2021

Figure 3: Concentration of Dissolved Oxygen (DO) (mg/L; mean + SD) recorded during Routine Water Quality Monitoring for disposal operations at ESC CMP V in May 2021