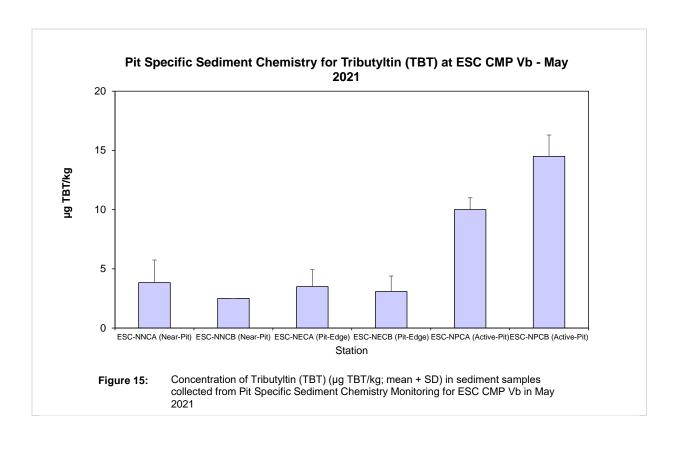

al operations at ESC CMP V in May 2021



# Routine Water Quality Monitoring for ESC CMP V May 2021



Figure 7: Concentration of Arsenic, Chromium, Copper, Lead, Nickel, and Zinc (μg/L; mean + SD) in water samples collected from Routine Water Quality Monitoring for disposal operations at ESC CMP V in May 2021

#### Routine Water Quality Monitoring for Nutrients - May 2021



Figure 8: Concentration of Total Inorganic Nitrogen (TIN) and Ammonia Nitrogen (NH3-N) (mg/L; mean + SD) in water samples collected from Routine Water Quality Monitoring for disposal operations at ESC CMP V in May 2021



Figure 9: Level of Biochemical Oxygen Demand (BOD5) (mg/L; mean + SD) in water samples collected from Routine Water Quality Monitoring for disposal operations at ESC CMP V in May 2021