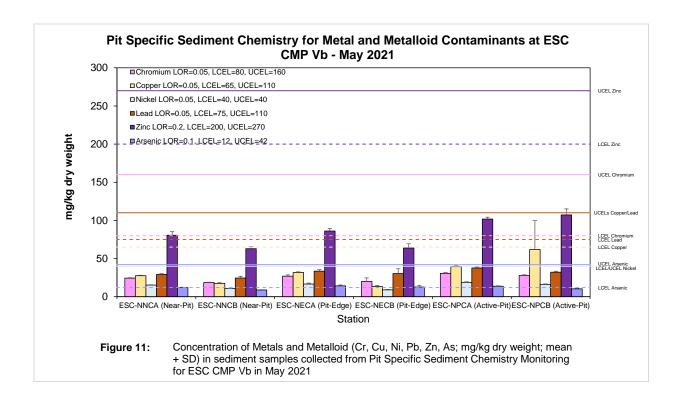

for disposal operations at ESC CMP V in May 2021



# Routine Water Quality Monitoring for ESC CMP V May 2021



Figure 7: Concentration of Arsenic, Chromium, Copper, Lead, Nickel, and Zinc (μg/L; mean + SD) in water samples collected from Routine Water Quality Monitoring for disposal operations at ESC CMP V in May 2021

#### Routine Water Quality Monitoring for Nutrients - May 2021



Figure 8: Concentration of Total Inorganic Nitrogen (TIN) and Ammonia Nitrogen (NH3-N) (mg/L; mean + SD) in water samples collected from Routine Water Quality Monitoring for disposal operations at ESC CMP V in May 2021



Figure 9: Level of Biochemical Oxygen Demand (BOD5) (mg/L; mean + SD) in water samples collected from Routine Water Quality Monitoring for disposal operations at ESC CMP V in May 2021