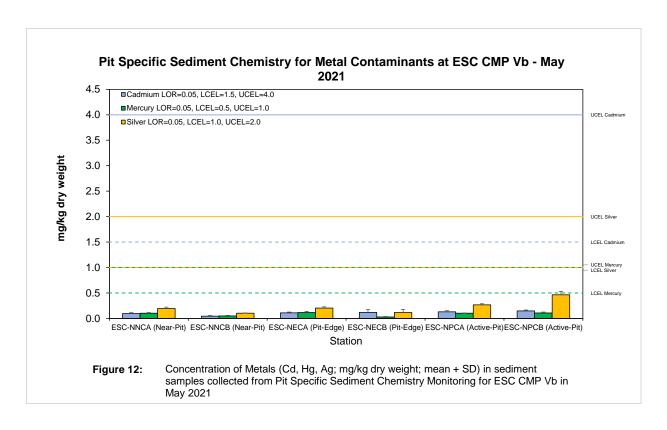

r disposal operations at ESC CMP V in May 2021



# Routine Water Quality Monitoring for ESC CMP V May 2021



Figure 7: Concentration of Arsenic, Chromium, Copper, Lead, Nickel, and Zinc (μg/L; mean + SD) in water samples collected from Routine Water Quality Monitoring for disposal operations at ESC CMP V in May 2021

#### Routine Water Quality Monitoring for Nutrients - May 2021



Figure 8: Concentration of Total Inorganic Nitrogen (TIN) and Ammonia Nitrogen (NH3-N) (mg/L; mean + SD) in water samples collected from Routine Water Quality Monitoring for disposal operations at ESC CMP V in May 2021



Figure 9: Level of Biochemical Oxygen Demand (BOD5) (mg/L; mean + SD) in water samples collected from Routine Water Quality Monitoring for disposal operations at ESC CMP V in May 2021