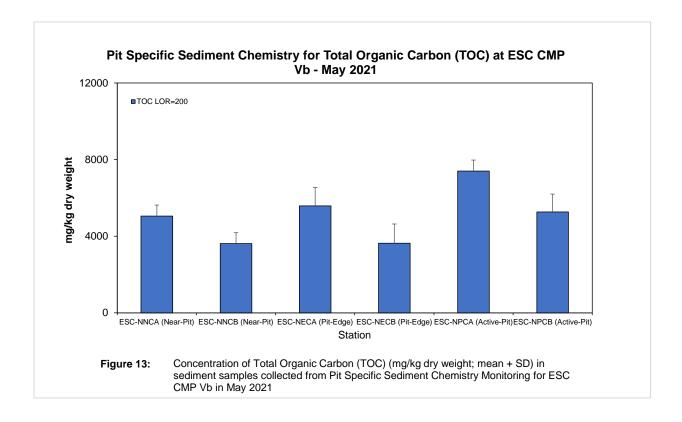

sposal operations at ESC CMP V in May 2021



# Routine Water Quality Monitoring for ESC CMP V May 2021



Figure 7: Concentration of Arsenic, Chromium, Copper, Lead, Nickel, and Zinc (μg/L; mean + SD) in water samples collected from Routine Water Quality Monitoring for disposal operations at ESC CMP V in May 2021

#### Routine Water Quality Monitoring for Nutrients - May 2021



Figure 8: Concentration of Total Inorganic Nitrogen (TIN) and Ammonia Nitrogen (NH3-N) (mg/L; mean + SD) in water samples collected from Routine Water Quality Monitoring for disposal operations at ESC CMP V in May 2021



Figure 9: Level of Biochemical Oxygen Demand (BOD5) (mg/L; mean + SD) in water samples collected from Routine Water Quality Monitoring for disposal operations at ESC CMP V in May 2021