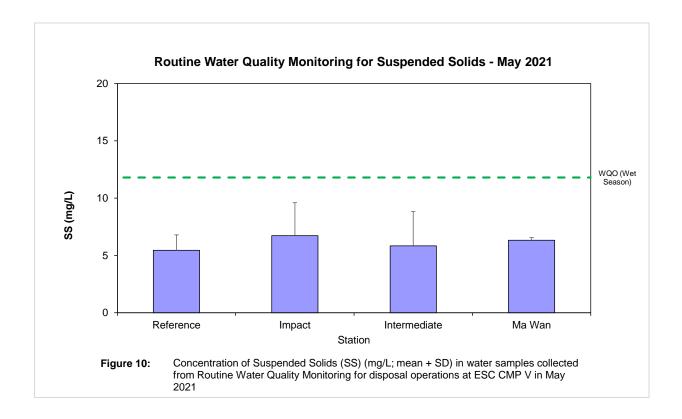

ing for disposal operations at ESC CMP V in May 2021



# Routine Water Quality Monitoring for ESC CMP V May 2021



Figure 7: Concentration of Arsenic, Chromium, Copper, Lead, Nickel, and Zinc (μg/L; mean + SD) in water samples collected from Routine Water Quality Monitoring for disposal operations at ESC CMP V in May 2021

#### Routine Water Quality Monitoring for Nutrients - May 2021



Figure 8: Concentration of Total Inorganic Nitrogen (TIN) and Ammonia Nitrogen (NH3-N) (mg/L; mean + SD) in water samples collected from Routine Water Quality Monitoring for disposal operations at ESC CMP V in May 2021



Figure 9: Level of Biochemical Oxygen Demand (BOD5) (mg/L; mean + SD) in water samples collected from Routine Water Quality Monitoring for disposal operations at ESC CMP V in May 2021