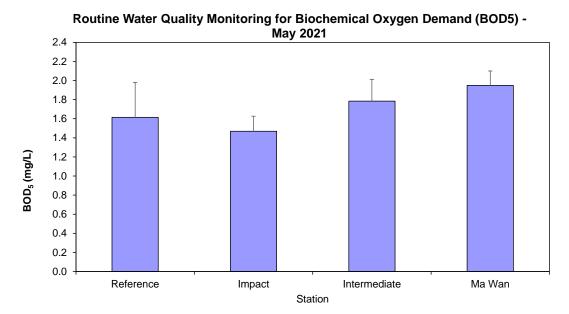

Figure 9: Level of Biochemical Oxygen Demand (BOD5) (mg/L; mean + SD) in water samples collected from Routine Water Quality Monitoring for disposal operations at ESC CMP V in May 2021