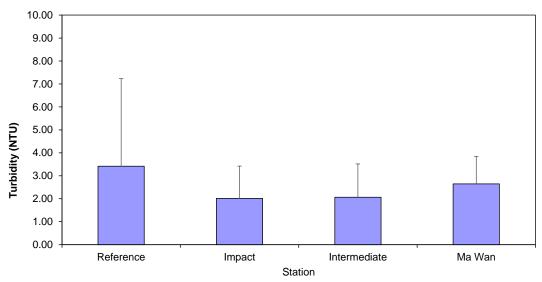

# Routine Water Quality Monitoring for ESC CMP V - May 2021

Figure 6: Level of Turbidity (NTU; mean + SD) recorded during Routine Water Quality Monitoring for disposal operations at ESC CMP V in May 2021