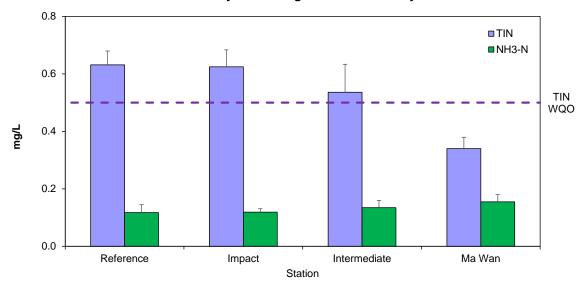

#### Routine Water Quality Monitoring for Nutrients - May 2021

Figure 8: Concentration of Total Inorganic Nitrogen (TIN) and Ammonia Nitrogen (NH3-N) (mg/L; mean + SD) in water samples collected from Routine Water Quality Monitoring for disposal operations at ESC CMP V in May 2021