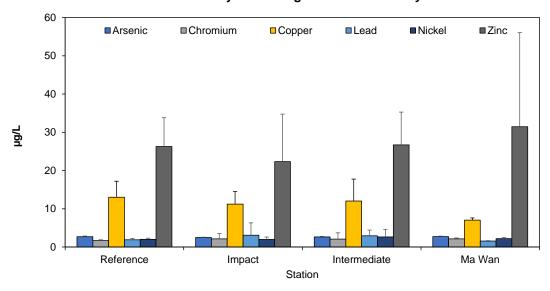

# Routine Water Quality Monitoring for ESC CMP V May 2021

Figure 7: Concentration of Arsenic, Chromium, Copper, Lead, Nickel, and Zinc (μg/L; mean + SD) in water samples collected from Routine Water Quality Monitoring for disposal operations at ESC CMP V in May 2021