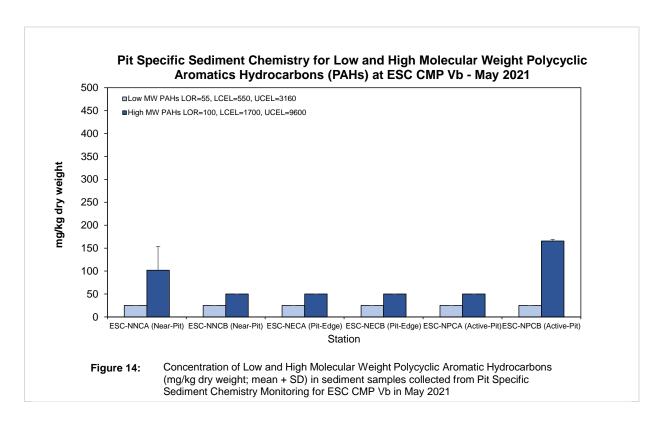

osal operations at ESC CMP V in May 2021



# Routine Water Quality Monitoring for ESC CMP V May 2021



Figure 7: Concentration of Arsenic, Chromium, Copper, Lead, Nickel, and Zinc (μg/L; mean + SD) in water samples collected from Routine Water Quality Monitoring for disposal operations at ESC CMP V in May 2021

#### Routine Water Quality Monitoring for Nutrients - May 2021



Figure 8: Concentration of Total Inorganic Nitrogen (TIN) and Ammonia Nitrogen (NH3-N) (mg/L; mean + SD) in water samples collected from Routine Water Quality Monitoring for disposal operations at ESC CMP V in May 2021



Figure 9: Level of Biochemical Oxygen Demand (BOD5) (mg/L; mean + SD) in water samples collected from Routine Water Quality Monitoring for disposal operations at ESC CMP V in May 2021