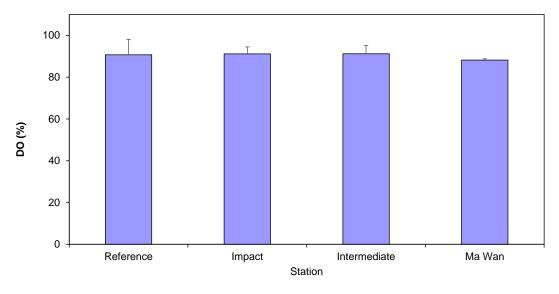

# Routine Water Quality Monitoring for ESC CMP V - May 2021

Figure 2: Level of Dissolved Oxygen (DO) (% saturation; mean + SD) recorded during Routine Water Quality Monitoring for disposal operations at ESC CMP V in May 2021