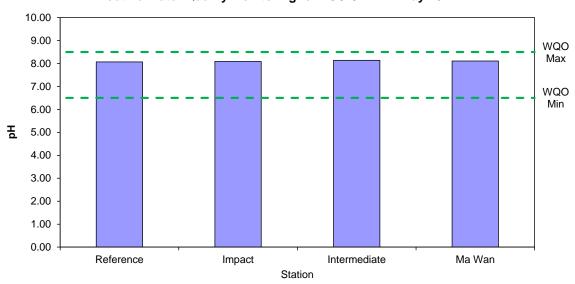

#### Routine Water Quality Monitoring for ESC CMP V - May 2021

Figure 1: Level of pH recorded during Routine Water Quality Monitoring for disposal operations at ESC CMP V in May 2021