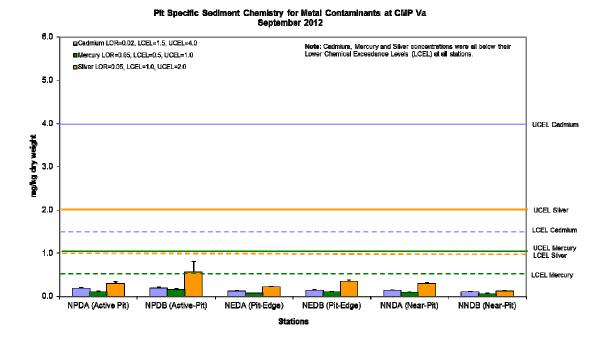

Figure 1: Concentration of Metals (Cr, Cu, Ni, Pb, Zn, As; mean + SD) in sediment samples collected from Pit Specific Sediment Chemistry of CMP Va in September 2012.

Figure 2: Concentration of Metals (Cd, Hg, Ag; mean + SD) in sediment samples collected from Pit Specific Sediment Chemistry of CMP Va in September 2012.