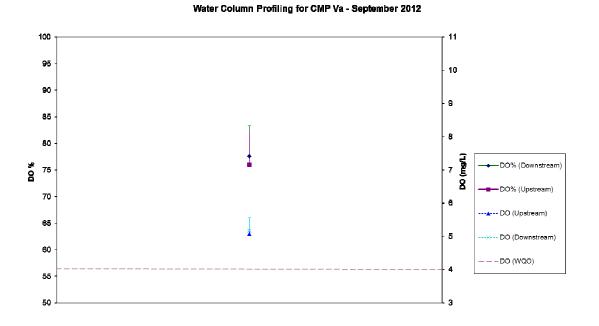

Figure 6: Dissolved Oxygen (mean + SD) recorded during Water Column Profiling for disposal operations at CMP Va in September 2012.

Source: H:\Team\EM\GMS Projects\0103262 CEDD EM&A for CMP at Sha Chau\05 Deliverables\01 CMP\05 Monthly Reports\39th (Sep 12)