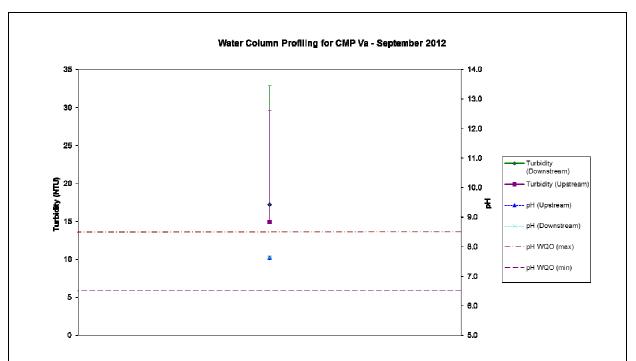

Source: H:\Team\EM\GMS Projects\0103262 CEDD EM&A for CMP at Sha Chau\05 Deliverables\01 CMP\05 Monthly Reports\39th (Sep 12)

Date: 6/12/12

0.00

Figure 5: Turbidity and pH (mean + SD) recorded during Water Column Profiling for disposal operations at CMP Va in September 2012.