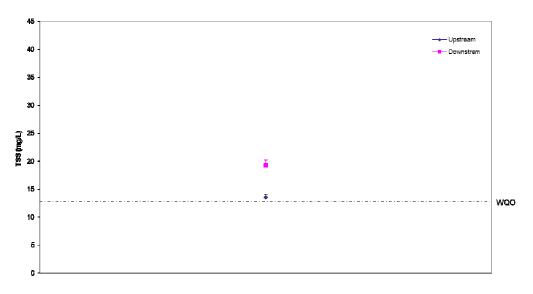

Date: 6/12/12

Figure 7: Salinity and Temperature (mean + SD) recorded during Water Column Profiling for disposal operations at CMP Va in September 2012.

Figure 8: Total Suspended Solids (mean + SD) recorded during Water Column Profiling for disposal operations at CMP Va in September 2012.