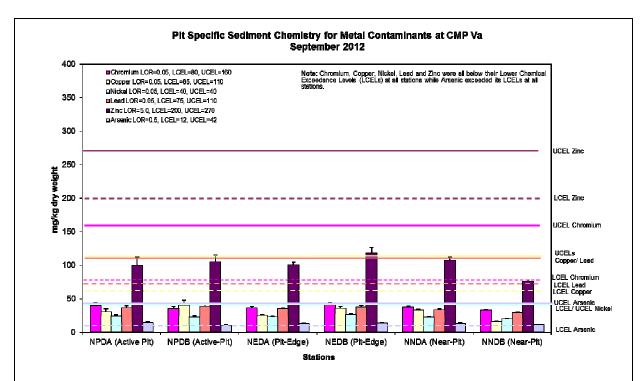

Figure 1: Concentration of Metals (Cr, Cu, Ni, Pb, Zn, As; mean + SD) in sediment samples collected from Pit Specific Sediment Chemistry of CMP Va in September 2012.

Figure 2: Concentration of Metals (Cd, Hg, Ag; mean + SD) in sediment samples collected from Pit Specific Sediment Chemistry of CMP Va in September 2012.