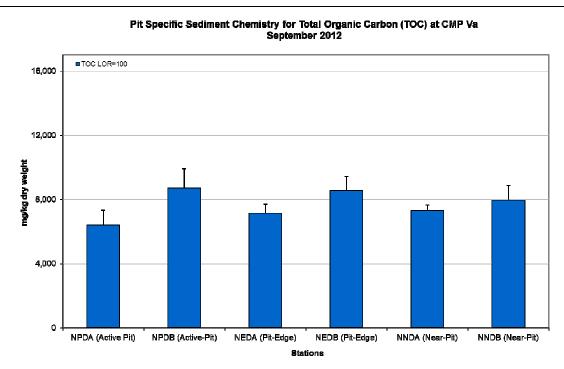

Source: H:\Team\EM\GMS Projects\0103262 CEDD EM&A for CMP at Sha Chau\05 Deliverables\01 CMP\05 Monthly Reports\39th (Sep 12)

Date: 6/12/12

Figure 3: Concentration of Total Organic Carbon (mg/kg dry weight; mean + SD) in sediment samples collected from Pit Specific Sediment Chemistry of CMP Va in September 2012.