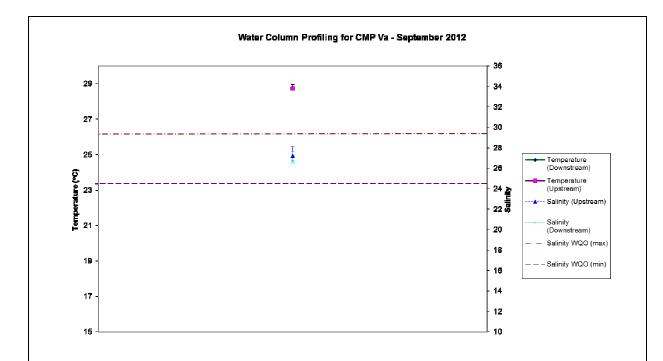

Date: 6/12/12

Figure 7: Salinity and Temperature (mean + SD) recorded during Water Column Profiling for disposal operations at CMP Va in September 2012.

Figure 8: Total Suspended Solids (mean + SD) recorded during Water Column Profiling for disposal operations at CMP Va in September 2012.